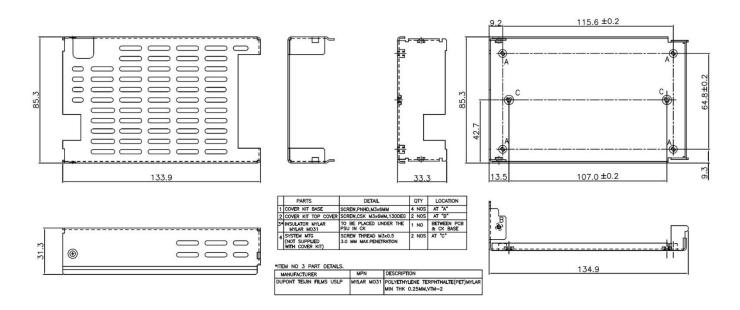

## SPECIFICATIONS FOR COVER-350-XBC

| Derating Guidelines     | ABC350 / MBC350: De-rate to 70% of values mentioned in temperature de-rating curves of open frame<br>models at all load and ambient conditions. |
|-------------------------|-------------------------------------------------------------------------------------------------------------------------------------------------|
| Kit Contents            | Mounting Base, Cover, Insulator, Fixing Screws                                                                                                  |
| Mechanical Dimensions   | 134.9 x 85.3 x 34.3 mm                                                                                                                          |
| Cover and Base Material | EG(Zintec)/CRCA/GI 1.0mm thick (Powder coating/ Passivation/ ED coating black                                                                   |
| Marked                  | A: PCB MTG; B: COVER MTG; C: SYSTEM MTG, M3 Thread                                                                                              |

All dimensions are in mm. General tolerance: +/-1.0

**Asia-Pacific** +86 755 298 85888 Europe, Middle East +353 61 225 977 North America +1 408 785 5200

© 2020 Bel Power Solutions & Protection