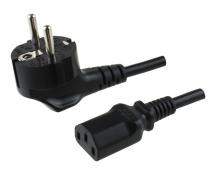

## CUI DEVICES

## MODEL: AC-C13 EU | DESCRIPTION: 3 PRONG AC CORD, EUROPE



## ROHS MECHANICAL DRAWING

.....



## **REVISION HISTORY**

| rev. | description                                                | date       |
|------|------------------------------------------------------------|------------|
| 1.0  | initial release                                            | 06/11/2012 |
| 1.01 | plug and connector update, safety marking placement update | 09/17/2019 |
| 1.02 | brand update                                               | 02/14/2020 |
| 1.03 | updated datasheet                                          | 05/04/2020 |

The revision history provided is for informational purposes only and is believed to be accurate.

**CUI** DEVICES

CUI Devices offers a one (1) year limited warranty. Complete warranty information is listed on our website.

CUI Devices r