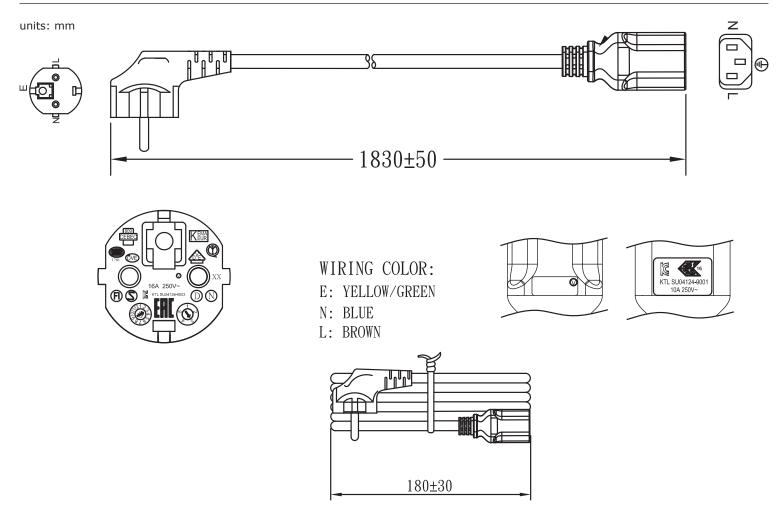

## MODEL: AC-C13 EU | DESCRIPTION: 3 PRONG AC CORD, EUROPE

## ROHS MECHANICAL DRAWING

.....