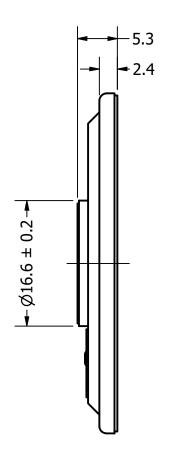

| Part Number:    | DRAWN    |          |
|-----------------|----------|----------|
|                 | CJ       | 8/1/2018 |
| SM450508-1      | CHECKED  | 0/1/2010 |
|                 | C.H.     | 8/1/2018 |
| Description:    | APPROVED | 8/1/2018 |
| Dynamic Speaker | C.E.     | 0/1/2010 |

This document contains data proprietary to DB Unlimited. Any use or reproduction, in any form, without prior written permission of DB Unlimited is prohibited. All terms and conditions can be found at www.dbunlimitedco.com

## Top View



-20 ~ +60

Operating Temperature

## Side View



## **Bottom View**



4) Subject to change or redrawn without notice

| Items                | Specifications | Conditions                                         |                                                       |                                         |          |          |  |  |
|----------------------|----------------|----------------------------------------------------|-------------------------------------------------------|-----------------------------------------|----------|----------|--|--|
| Sound Pressure Level | 102            | dB (@ 10cm), Avg.                                  |                                                       |                                         |          |          |  |  |
| Resonant Frequency   | 500            | Hz