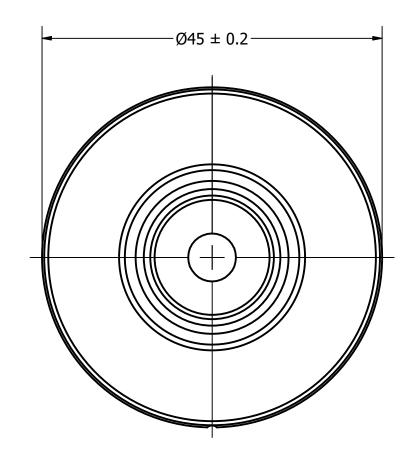

| Part Number:    | DRAWN    |          |
|-----------------|----------|----------|
|                 | CJ       | 8/1/2018 |
| SM450508-1      | CHECKED  | 0/1/2010 |
|                 | C.H.     | 8/1/2018 |
| Description:    | APPROVED | 8/1/2018 |
| Dynamic Speaker | C.E.     | 0/1/2010 |

This document contains data proprietary to DB Unlimited. Any use or reproduction, in any form, without prior written permission of DB Unlimited is prohibited. All terms and conditions can be found at www.dbunlimitedco.com

## Top View



-20 ~ +60

Operating Temperature

## Side View



## **Bottom View**



4) Subject to change or redrawn without notice

| Items                | Specifications | Conditions                                         |                                                       |                                         |          |          |  |  |
|----------------------|----------------|----------------------------------------------------|-------------------------------------------------------|-----------------------------------------|----------|----------|--|--|
| Sound Pressure Level | 102            | dB (@ 10cm), Avg.                                  |                                                       |                                         |          |          |  |  |
| Resonant Freq