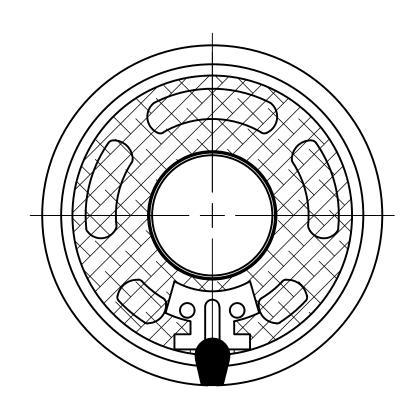

## **Bottom View**

4) Subject to change or redrawn without notice

| Items                | Specifications | Conditions                                         |                                                       |                                         |          |          |  |  |
|----------------------|----------------|----------------------------------------------------|-------------------------------------------------------|-----------------------------------------|----------|----------|--|--|
| Sound Pressure Level | 102            | dB (@ 10cm), Avg.                                  |                                                       |                                         |          |          |  |  |
| Resonant Frequency   | 500            | Hz                                                 | REVISION HISTORY                                      |                                         |          |          |  |  |
| Frequency Range      | 500 ~ 6,000    | Hz                                                 | REV                                                   | DESCRIPTION                             | DATE     | APPROVED |  |  |
| Nominal Power        | 1              | W                                                  |                                                       | Released from Engineering               | 2/5/2014 | J.S.     |  |  |
| Max. Power           | 2              | W                                                  | 1                                                     | Updated to new drawing template and SPL | 8/1/2018 | C.E.     |  |  |
| Impedance            | 8              | Ω                                                  | NOTES                                                 |                                         |          |          |  |  |
| Cone Material        | Mylar          | 1) All dimensions are in mm unless otherwise noted |                                                       |                                         |          |          |  |  |
| Mount Type           | Flush Mount    |                                                    | 2) All tolerances are ± 0.3 mm unless otherwise noted |                                         |          |          |  |  |
| Storage Temperature  | -30 ~ +60      | °C                                                 | 3) All parts meet RoHS                                |                                         |          |          |  |  |