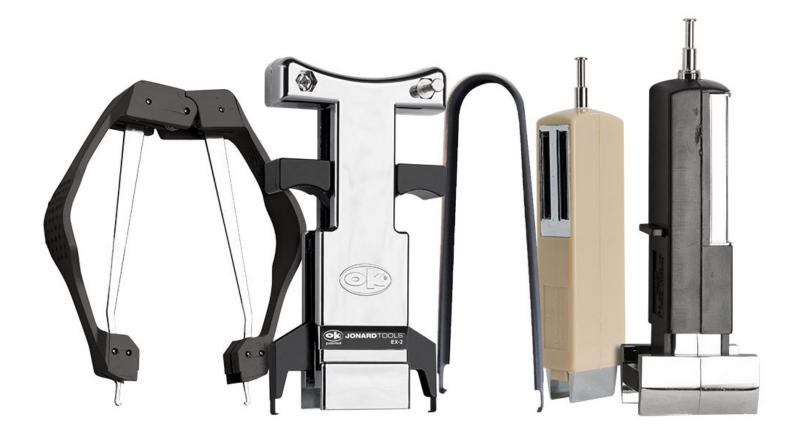

This tool kit is designed to facilitate the installation and extraction of DIP IC and PLCC chips on circuit boards. All included tools are CMOS safe and include grounding lugs where appropriate.

Kit includes one each of the following:

- **EX-1** DIP IC Extractor (8-24 pins)
- **EX-2** DIP IC Extractor (24-40 Pins)
- **EX-5** PLCC Extractor, ESD Safe
- MOS-1416 Insertion Tool (14-16 Pins)
- MOS-2428 Insertion Tool (24-28 Pins)

| SPECIFICATIONS           |                          |
|--------------------------|--------------------------|
| APPLICATION TYPE         | Insertion and Extraction |
| CHIP PACKAGE TYPE        | DIP IC, PLCC             |
| PIN COUNT FOR INSERTION  | 14-16, 24-28             |
| PIN COUNT FOR EXTRACTION | 8-24, 24-40              |
| WEIGHT                   | 0.418 lb (189.6 g)       |
| UPC NO.                  | 811490010284             |