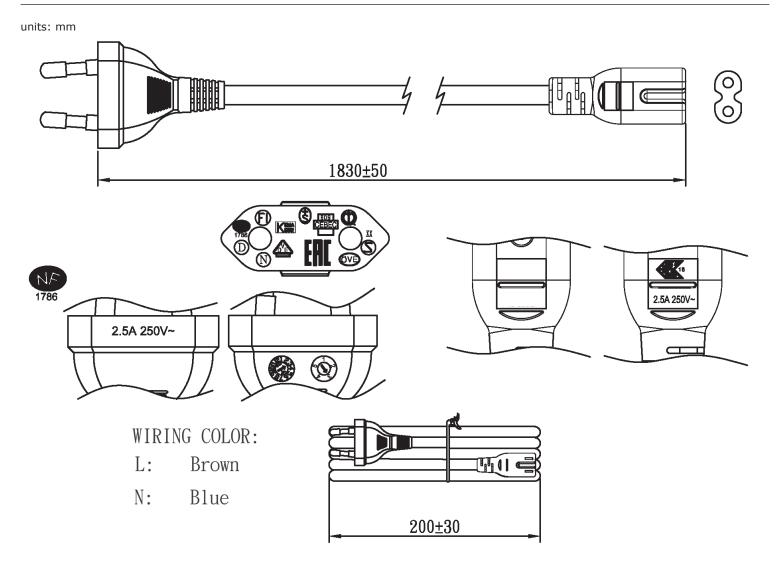

## **MECHANICAL DRAWING**

## **CUI** DEVICES

**date** 05/04/2020

page 1 of 2

MODEL: AC-C7 EU | DESCRIPTION: AC CORD, EUROPE