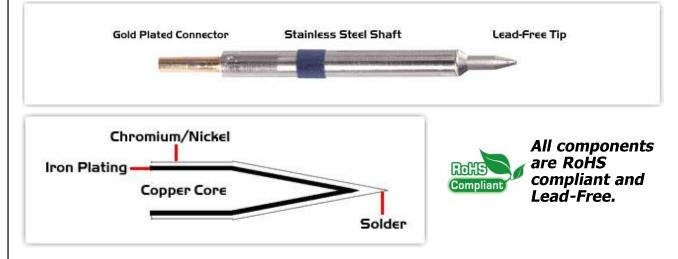

## **Material Composition**

Easy Braid Co. tip cartridges will typically idle within a temperature range of +/-1.1°C. However, there is variation in idle temperature across tip geometries within an individual temperature series. Easy Braid Co. offers a wide variety of tip geometries from 0.25mm fine point tip to 5mm chisel. The length and geometry of a tip will have an influence on the tip idle temperature. To accurately measure idle temperature it will depend greatly on the measurement method, technique and equipment used. Two different methods or the use of alternative equipment will produce different test results.

 $<sup>\</sup>boldsymbol{2}_{\text{Please refer to }\underline{\text{http://www.rohs.gov.uk}}}$  for details on RoHS Compliance.