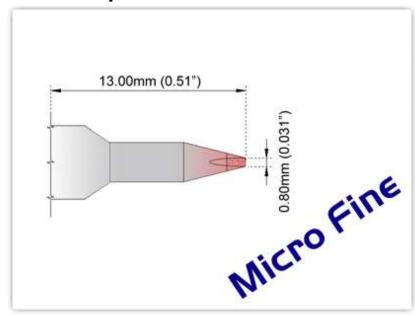

## **EK60CH008**

Chisel 30° 0.8mm (0.031"), Micro Fine

Tip Style: Chisel

Tip Width: 0.80mm (0.03")
Tip Length: 13.00mm (0.51")

60 Type Cartridge<sup>1</sup>: 325°C - 358°C

RoHS Compliant<sup>2</sup> / Lead Free: YES