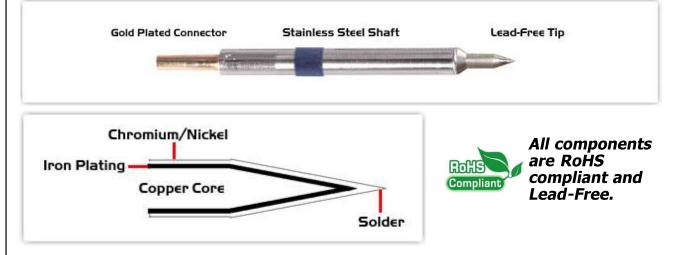

## **Material Composition**

<sup>1</sup> Easy Braid Co. tip cartridges will typically idle within a temperature range of +/-1.1°C. However, there is variation in idle temperature across tip geometries within an individual temperature series. Easy Braid Co. offers a wide variety of tip geometries from 0.25mm fine point tip to 5mm chisel. The length and geometry of a tip will have an influence on the tip idle temperature. To accurately measure idle temperature it will depend greatly on the measurement method, technique and equipment used. Two different methods or the use of alternative equipment will produce different test results.

 $<sup>\</sup>boldsymbol{2}_{\text{Please refer to }\underline{\text{http://www.rohs.gov.uk}}}$  for details on RoHS Compliance.