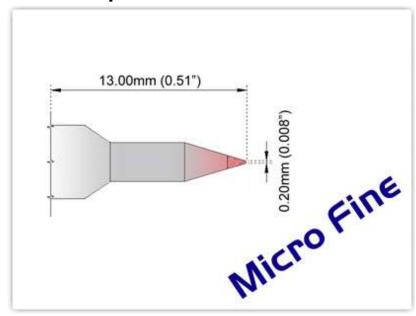

## EK60C002

Conical 0.20mm (0.008"), Micro Fine

Tip Style: Conical

Tip Width: 0.20mm (0.01")
Tip Length: 13.00mm (0.51")

60 Type Cartridge<sup>1</sup>: 325°C - 358°C

RoHS Compliant<sup>2</sup> / Lead Free: YES