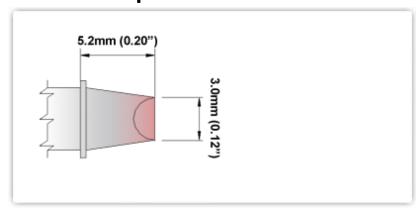

## **EBM8CH181**

Chisel 90° 3.0mm (0.12")

Tip Style: Chisel 90°
Tip Width: 3.00mm (0.12")
Tip Length: 5.20mm (0.20")

800°F Type Cartridge1:

RoHS Compliant<sup>2</sup> / Lead Free:

Equivalent to:

For Use With: