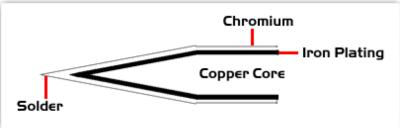

## **Material Composition**

Copyright © 2010 Easybraid Co. All Rights Reserved

<sup>1</sup> Easybraid tip cartridges will typically idle within a temperature range of +/-1.1°C. However, there is variation in idle temperature across tip geometries within an individual temperature series. Easybraid offers a wide variety of tip geometries from 0.4mm fine point tip to 5m chisel. The length and geometry of a tip will have an influence on the tip idle temperature. To accurately measure idle temperature it will depend greatly on the measurement method, technique and equipment used. Two different methods or the use of alternative equipment will produce different test results.