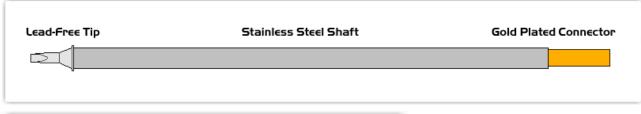

## **EBM8CH181**

Chisel 90° 3.0mm (0.12")

Tip Style: Chisel 90°
Tip Width: 3.00mm (0.12")
Tip Length: 5.20mm (0.20")

800°F Type Cartridge1:

RoHS Compliant<sup>2</sup> / Lead Free:

Equivalent to:

For Use With:

420°C - 475°C

YES

STTC-813

EB-9000S