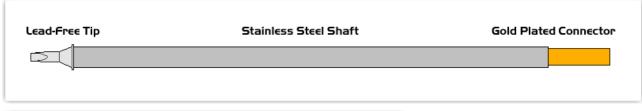

## **EBM7CH181**

Chisel 90° 3.0mm (0.12")

Tip Style: Chisel 90°
Tip Width: 3.00mm (0.12")
Tip Length: 5.20mm (0.20")

700°F Type Cartridge<sup>1</sup>:

RoHS Compliant<sup>2</sup> / Lead Free:

Equivalent to:

For Use With:

350°C - 398°C

YES

STTC-113

EB-9000S