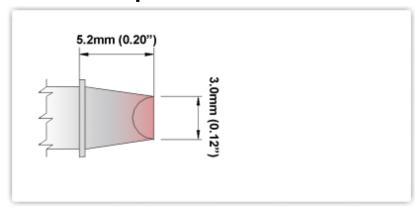

## **EBM7CH181**

Chisel 90° 3.0mm (0.12")

Tip Style: Chisel 90°
Tip Width: 3.00mm (0.12")
Tip Length: 5.20mm (0.20")

700°F Type Cartridge<sup>1</sup>:

RoHS Compliant<sup>2</sup> / Lead Free:

Equivalent to: