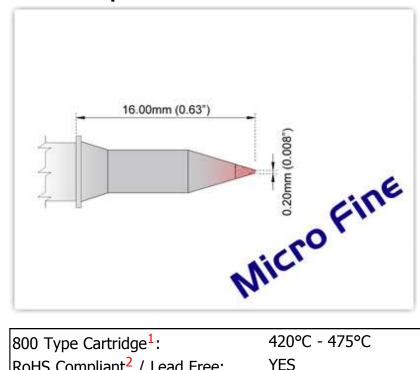

## **EBM8C002**

Conical 0.20mm (0.008"), Micro **Fine** 

Tip Style: Conical

Tip Width: 0.20mm (0.01") 13.00mm (0.51") Tip Length:

800 Type Cartridge<sup>1</sup>:

RoHS Compliant<sup>2</sup> / Lead Free: YES

For Use With: EB-9000S-1, EB-9000S-2, MX500 and MX5000