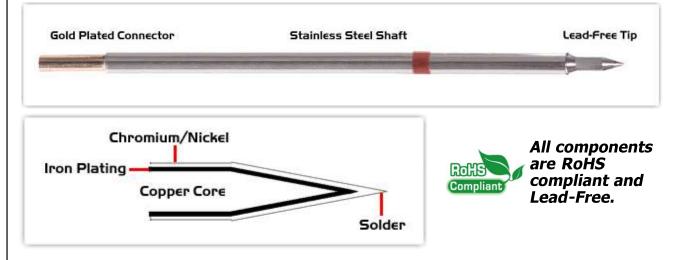

## **Material Composition**

Easy Braid Co. tip cartridges will typically idle within a temperature range of +/-1.1°C. However, there is variation in idle temperature across tip geometries within an individual temperature series. Easy Braid Co. offers a wide variety of tip geometries from 0.25mm fine point tip to 5mm chisel. The length and geometry of a tip will have an influence on the tip idle temperature. To accurately measure idle temperature it will depend greatly on the measurement method, technique and equipment used. Two different methods or the use of alternative equipment will produce different test results.