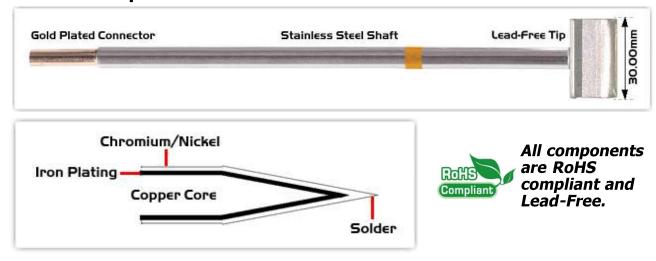

## **Material Composition**

<sup>1</sup> Easy Braid Co. tip cartridges will typically idle within a temperature range of +/-1.1°C. However, there is variation in idle temperature across tip geometries within an individual temperature series. Easy Braid Co. offers a wide variety of tip geometries from 0.25mm fine point tip to 5mm chisel. The length and geometry of a tip will have an influence on the tip idle temperature. To accurately measure idle temperature it will depend greatly on the measurement method, technique and equipment used. Two different methods or the use of alternative equipment will produce different test results.