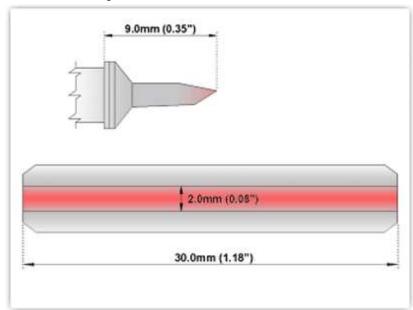

## EBM7LB128 Blade Tip 30.0 mm (1.18")

Tip Style: Blade Tip

Tip Width: 30.00mm (1.18")
Tip Length: 9.00mm (0.35")

700 Type Cartridge<sup>1</sup>: 350°C - 398°C

RoHS Compliant<sup>2</sup> / Lead Free: YES Equivalent to: N/A