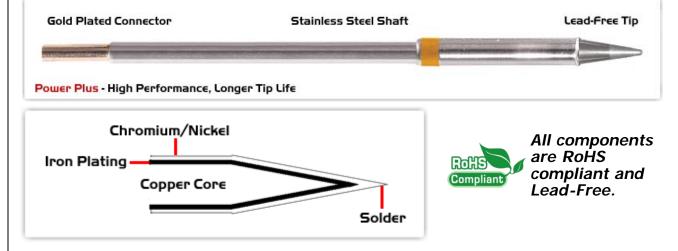

## **Material Composition**

Easy Braid Co. tip cartridges will typically idle within a temperature range of +/-1.1°C. However, there is variation in idle temperature across tip geometries within an individual temperature series. Easy Braid Co. offers a wide variety of tip geometries from 0.25mm fine point tip to 5mm chisel. The length and geometry of a tip will have an influence on the tip idle temperature. To accurately measure idle temperature it will depend greatly on the measurement method, technique and equipment used. Two different methods or the use of alternative equipment will produce different test results.