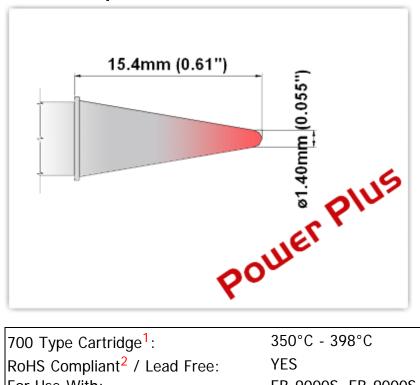

## **Technical Specifications**

EBM7CS014H Conical Sharp 1.4mm (0.055"), **Power Plus** 

Tip Style: **Conical Sharp** Tip Width: 1.40mm (0.06") Tip Length: 15.40mm (0.61")

700 Type Cartridge<sup>1</sup>:

RoHS Compliant<sup>2</sup> / Lead Free:

For Use With: EB-9000S, EB-9000S-2, MX500 and MX5000