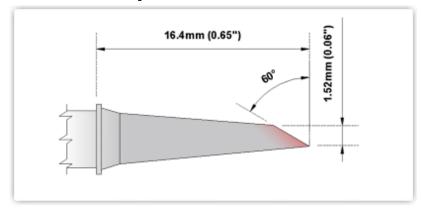

## EBM6DS529

Mini-Hoof 1.52mm (0.06")

Tip Style: *Mini-Hoof*Tip Width: 1.52mm (0.06")
Tip Length: 16.40mm (0.65")

600°F Type Cartridge<sup>1</sup>:

RoHS Compliant<sup>2</sup> / Lead Free:

Equivalent to:

For Use With:

325°C - 358°C

YES

SMTC-0167

EB-9000S