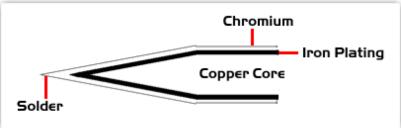

## **Material Composition**

Copyright © 2010 Easybraid Co. All Rights Reserved

<sup>1</sup> Easybraid tip cartridges will typically idle within a temperature range of +/-1.1°C. However, there is variation in idle temperature across tip geometries within an individual temperature series. Easybraid offers a wide variety of tip geometries from 0.4mm fine point tip to 5m chisel. The length and geometry of a tip will have an influence on the tip idle temperature. To accurately measure idle temperature it will depend greatly on the measurement method, technique and equipment used. Two different methods or the use of alternative equipment will produce different test results.