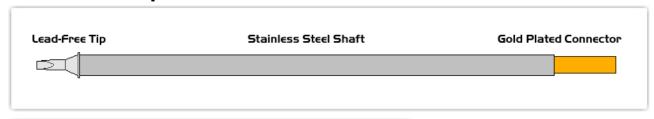

## EBM6DS529

Mini-Hoof 1.52mm (0.06")

Tip Style: *Mini-Hoof*Tip Width: 1.52mm (0.06")
Tip Length: 16.40mm (0.65")

600°F Type Cartridge<sup>1</sup>:

RoHS Compliant<sup>2</sup> / Lead Free:

Equivalent to:

For Use With:

325°C - 358°C

YES

SMTC-0167

EB-9000S