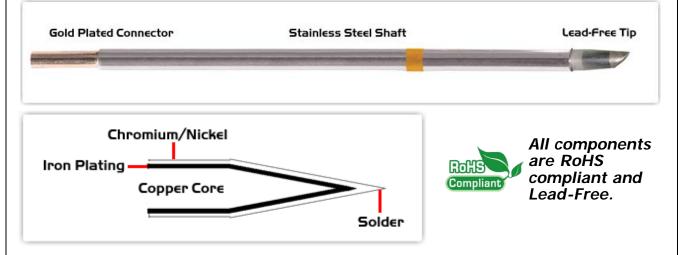

## **Material Composition**

Easy Braid Co. tip cartridges will typically idle within a temperature range of +/-1.1°C. However, there is variation in idle temperature across tip geometries within an individual temperature series. Easy Braid Co. offers a wide variety of tip geometries from 0.25mm fine point tip to 5mm chisel. The length and geometry of a tip will have an influence on the tip idle temperature. To accurately measure idle temperature it will depend greatly on the measurement method, technique and equipment used. Two different methods or the use of alternative equipment will produce different test results.