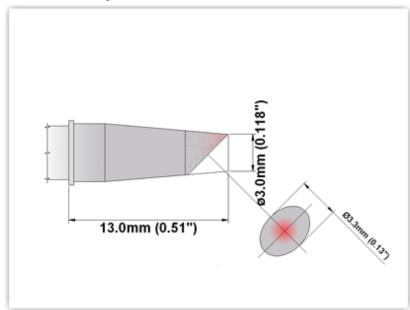

## EBM7BV030 Bevel 45° 3.00mm (0.12")

Tip Style: Bevel

Tip Width: 3.00mm (0.12")
Tip Length: 13.00mm (0.51")

700 Type Cartridge<sup>1</sup>: 350°C - 398°C

RoHS Compliant<sup>2</sup> / Lead Free: YES

For Use With: EB-9000S-1, EB-9000S-2, MX500 and MX5000