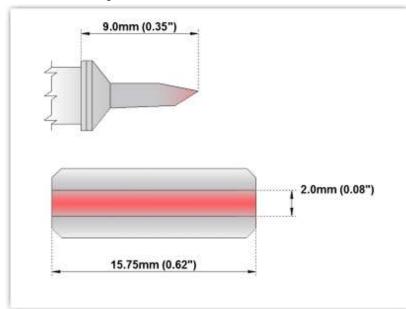

## EBM70TZ160

Tweezers Cartridge Pair - Blade Tip 15.75mm (0.62")

Tip Style: Tweezers

Tip Width: 15.75mm (0.62")
Tip Length: 9.00mm (0.35")

700 Type Cartridge<sup>1</sup>: 350°C - 398°C

RoHS Compliant<sup>2</sup> / Lead Free: YES