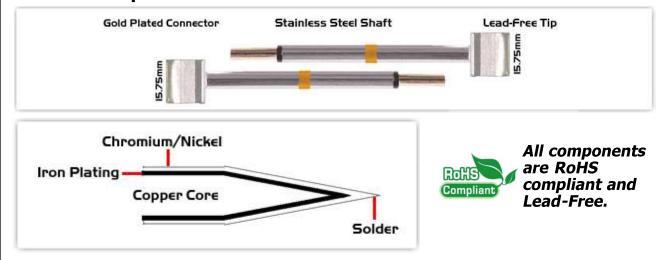

## EBM70TZ160

Tweezers Cartridge Pair - Blade Tip 15.75mm (0.62")

Tip Style: Tweezers

Tip Width: 15.75mm (0.62")
Tip Length: 9.00mm (0.35")

700 Type Cartridge<sup>1</sup>: 350°C - 398°C

RoHS Compliant<sup>2</sup> / Lead Free: YES

## **Material Composition**

Easy Braid Co. tip cartridges will typically idle within a temperature range of +/-1.1°C. However, there is variation in idle temperature across tip geometries within an individual temperature series. Easy Braid Co. offers a wide variety of tip geometries from 0.25mm fine point tip to 5mm chisel. The length and geometry of a tip will have an influence on the tip idle temperature. To accurately measure idle temperature it will depend greatly on the measurement method, technique and equipment used. Two different methods or the use of alternative equipment will produce different test results.