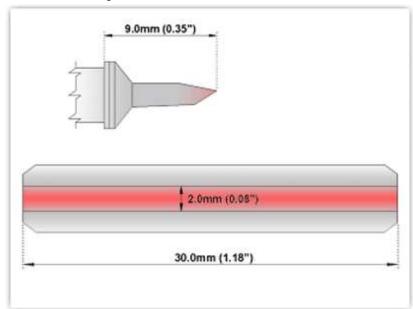

## **EBM6LB128**

Blade Tip 30.0 mm (1.18")

Tip Style: Blade Tip
Tip Width: 30.00mm (1.18")
Tip Length: 9.00mm (0.35")

600 Type Cartridge<sup>1</sup>: 325°C - 358°C

RoHS Compliant<sup>2</sup> / Lead Free: YES Equivalent to: N/A