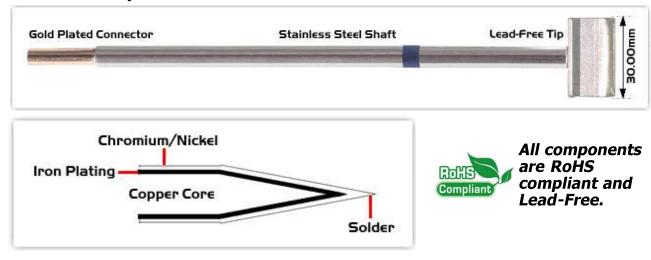

For Use With: EB-9000S-1, EB-9000S-2, MX500 and MX5000

## **Material Composition**

<sup>1</sup> Easy Braid Co. tip cartridges will typically idle within a temperature range of +/-1.1°C. However, there is variation in idle temperature across tip geometries within an individual temperature series. Easy Braid Co. offers a wide variety of tip geometries from 0.25mm fine point tip to 5mm chisel. The length and geometry of a tip will have an influence on the tip idle temperature. To accurately measure idle temperature it will depend greatly on the measurement method, technique and equipment used. Two different methods or the use of alternative equipment will produce different test results.