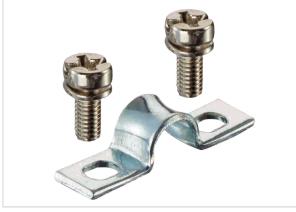

Image is for illustration purposes only. Please refer to product description.

## Identification Category Accessories Type of accessory Clamp Description of the accessory for shield frames **Technical characteristics** Cable diameter 5 mm Material properties Surface (accessories) Zinc plated RoHS compliant ELV status compliant China RoHS е **REACH Annex XVII substances** Not contained **REACH ANNEX XIV substances** Not contained **REACH SVHC substances** Not contained California Proposition 65 substances Yes Nickel California Proposition 65 substances Commercial data Packaging size 10 Net weight 1.7 g