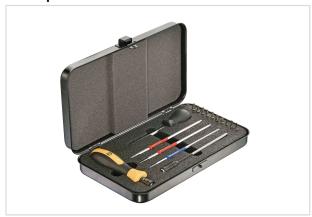

Image is for illustration purposes only. Please refer to product description.

## Version

| Pack contents | High quality metal box                                                          |
|---------------|---------------------------------------------------------------------------------|
|               | Variable tightening torque tool TorqueVario®-S                                  |
|               | Setting tool: torque-setter                                                     |
|               | HARTING optimised interchangeable blades hexagonal A/F 2                        |
|               | HARTING optimised interchangeable blades hexagonal A/F 2.5                      |
|               | HARTING optimised interchangeable blades PH2                                    |
|               | Torque bit universal holder                                                     |
|               | Bits: A/F3, A/F4 , PH0, PH1, PH2, T10, T15, T20, slot 0.6 x 4.5, slot 0.8 x 5.5 |