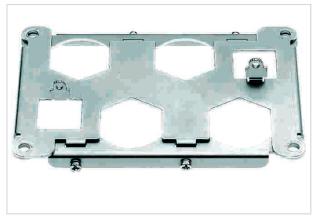

Image is for illustration purposes only. Please refer to product description.

## Identification

| Category                     | Accessories                                    |
|------------------------------|------------------------------------------------|
| Series of hoods/housings     | Han <sup>®</sup> HPR                           |
| Type of accessory            | Frame                                          |
| Description of the accessory | for male inserts                               |
|                              | 4x HC 350 contacts + 2x Han <sup>®</sup> Q 5/0 |

### Version

| Gender | Male   |
|--------|--------|
| Size   | 48 HPR |