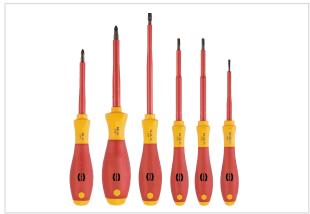

## Version

| Pack contents | Slim bit screw driver 0.4 x 2.5 Slim bit screw driver 0.5 x 3.0         |
|---------------|-------------------------------------------------------------------------|
|               | Slim bit screw driver 0.6 x 3.5                                         |
|               | Slim bit screw driver 1.0 x 4.5 Phillips screw driver PH1 (191 x 30 mm) |
|               | Phillips screw driver PH2 (218 x 23 mm)                                 |