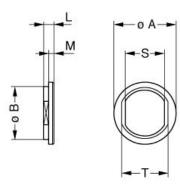

## **DRAWINGS**

No keying

#### **Dimensions**

|     | А    | В    | L    | М    | S    | Т    |
|-----|------|------|------|------|------|------|
| mm. | 10   | 8.8  | 1.8  | 1    | 6.4  | 8    |
| in. | 0,39 | 0,35 | 0,07 | 0,04 | 0,25 | 0,31 |