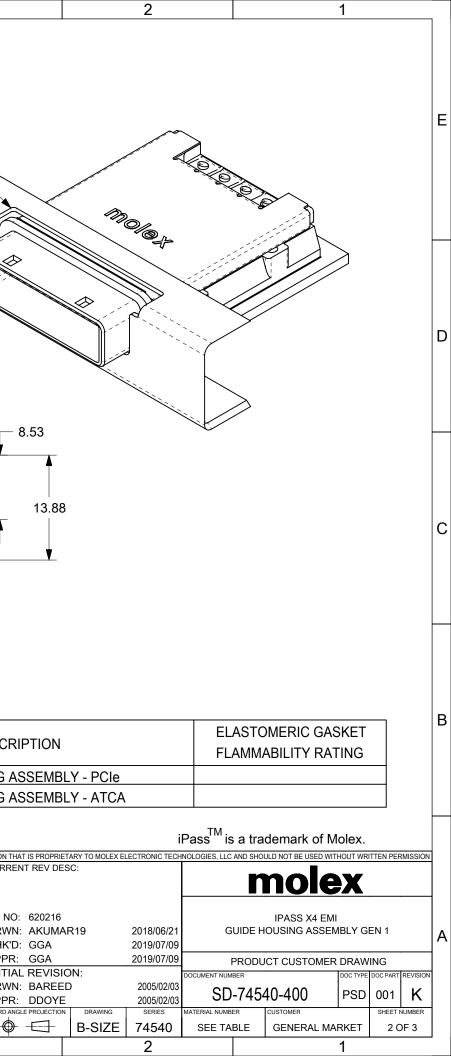

|                                                                                                                                                                                                                                                                                                                                                                                                                                                                                                                                                                                                                                                                                                                                                                                                                                                                                                                                                                                                                                                                                                                                                                                                                                                                                                                                                                                                                                                                                                                                                                                                                                                                                                                                                                                                                                                                                                                                                                                                                                                                                                                                                                                                                                                                                                                                                                                                                                                                                                                                   |   | 9                                                                                                    | 8                        | 7 | 6 | 5      | 4                                                                | 3                                                                                                                                                                                                                                                                                                           |
|-----------------------------------------------------------------------------------------------------------------------------------------------------------------------------------------------------------------------------------------------------------------------------------------------------------------------------------------------------------------------------------------------------------------------------------------------------------------------------------------------------------------------------------------------------------------------------------------------------------------------------------------------------------------------------------------------------------------------------------------------------------------------------------------------------------------------------------------------------------------------------------------------------------------------------------------------------------------------------------------------------------------------------------------------------------------------------------------------------------------------------------------------------------------------------------------------------------------------------------------------------------------------------------------------------------------------------------------------------------------------------------------------------------------------------------------------------------------------------------------------------------------------------------------------------------------------------------------------------------------------------------------------------------------------------------------------------------------------------------------------------------------------------------------------------------------------------------------------------------------------------------------------------------------------------------------------------------------------------------------------------------------------------------------------------------------------------------------------------------------------------------------------------------------------------------------------------------------------------------------------------------------------------------------------------------------------------------------------------------------------------------------------------------------------------------------------------------------------------------------------------------------------------------|---|------------------------------------------------------------------------------------------------------|--------------------------|---|---|--------|------------------------------------------------------------------|-------------------------------------------------------------------------------------------------------------------------------------------------------------------------------------------------------------------------------------------------------------------------------------------------------------|
|                                                                                                                                                                                                                                                                                                                                                                                                                                                                                                                                                                                                                                                                                                                                                                                                                                                                                                                                                                                                                                                                                                                                                                                                                                                                                                                                                                                                                                                                                                                                                                                                                                                                                                                                                                                                                                                                                                                                                                                                                                                                                                                                                                                                                                                                                                                                                                                                                                                                                                                                   | E |                                                                                                      |                          |   |   |        | GASKETS<br>FOR CLAF                                              | NOT SHOWN<br><u>NTY</u>                                                                                                                                                                                                                                                                                     |
| 0   38.77     0                                                                                                                                                                                                                                                                                                                                                                                                                                                                                                                                                                                                                                                                                                                                                                                                                                                                                                                                                                                                                                                                                                                                                                                                                                                                                                                                                                                                                                                                                                                                                                                                                                                                                                                                                                                                                                                                                                                                                                                                                                                                                                                                                                                                                                                                                                                                                                                                                                                                                                                   | D |                                                                                                      |                          |   |   |        |                                                                  |                                                                                                                                                                                                                                                                                                             |
| DOCUMENT STATUS   P1   RELEASE DATE   2019/07/09   04:16:24                                                                                                                                                                                                                                                                                                                                                                                                                                                                                                                                                                                                                                                                                                                                                                                                                                                                                                                                                                                                                                                                                                                                                                                                                                                                                                                                                                                                                                                                                                                                                                                                                                                                                                                                                                                                                                                                                                                                                                                                                                                                                                                                                                                                                                                                                                                                                                                                                                                                       | С | 5.28                                                                                                 | <b>4</b> 25.00           |   |   |        |                                                                  | 7.38<br>7.38                                                                                                                                                                                                                                                                                                |
| THIS DRAWING CONTAINS INFORMATION TO<br>DREISON UNTS   SCALE   CURRING<br>CURRING<br>GENERAL TOLERANCES<br>(UNLESS SPECIFIED)     GENERAL TOLERANCES<br>(UNLESS SPECIFIED)   MM   INCH   EC NC     3 PLACES   i   DRWING<br>CHY   DRWING<br>CONTAINS INFORMATION TO<br>SCALE   DRWING<br>CURRING<br>CURRING<br>CONTAINS INFORMATION TO<br>CURRING<br>CURRING<br>CURRING<br>CURRING<br>CURRING<br>CURRING<br>CURRING<br>CURRING<br>CURRING<br>CURRING<br>CURRING<br>CURRING<br>CURRING<br>CURRING<br>CURRING<br>CURRING<br>CURRING<br>CURRING<br>CURRING<br>CURRING<br>CURRING<br>CURRING<br>CURRING<br>CURRING<br>CURRING<br>CURRING<br>CURRING<br>CURRING<br>CURRING<br>CURRING<br>CURRING<br>CURRING<br>CURRING<br>CURRING<br>CURRING<br>CURRING<br>CURRING<br>CURRING<br>CURRING<br>CURRING<br>CURRING<br>CURRING<br>CURRING<br>CURRING<br>CURRING<br>CURRING<br>CURRING<br>CURRING<br>CURRING<br>CURRING<br>CURRING<br>CURRING<br>CURRING<br>CURRING<br>CURRING<br>CURRING<br>CURRING<br>CURRING<br>CURRING<br>CURRING<br>CURRING<br>CURRING<br>CURRING<br>CURRING<br>CURRING<br>CURRING<br>CURRING<br>CURRING<br>CURRING<br>CURRING<br>CURRING<br>CURRING<br>CURRING<br>CURRING<br>CURRING<br>CURRING<br>CURRING<br>CURRING<br>CURRING<br>CURRING<br>CURRING<br>CURRING<br>CURRING<br>CURRING<br>CURRING<br>CURRING<br>CURRING<br>CURRING<br>CURRING<br>CURRING<br>CURRING<br>CURRING<br>CURRING<br>CURRING<br>CURRING<br>CURRING<br>CURRING<br>CURRING<br>CURRING<br>CURRING<br>CURRING<br>CURRING<br>CURRING<br>CURRING<br>CURRING<br>CURRING<br>CURRING<br>CURRING<br>CURRING<br>CURRING<br>CURRING<br>CURRING<br>CURRING<br>CURRING<br>CURRING<br>CURRING<br>CURRING<br>CURRING<br>CURRING<br>CURRING<br>CURRING<br>CURRING<br>CURRING<br>CURRING<br>CURRING<br>CURRING<br>CURRING<br>CURRING<br>CURRING<br>CURRING<br>CURRING<br>CURRING<br>CURRING<br>CURRING<br>CURRING<br>CURRING<br>CURRING<br>CURRING<br>CURRING<br>CURRING<br>CURRING<br>CURRING<br>CURRING<br>CURRING<br>CURRING<br>CURRING<br>CURRING<br>CURRING<br>CURRING<br>CURRING<br>CURRING<br>CURRING<br>CURRING<br>CURRING<br>CURRING<br>CURRING<br>CURRING<br>CURRING<br>CURRING<br>CURRING<br>CURRING<br>CURRING<br>CURRING<br>CURRING<br>CURRING<br>CURRING<br>CURRING<br>CURRING<br>CURRING<br>CURRING<br>CURRING<br>CURRING<br>CURRING<br>CURRING<br>CURRING<br>CURRING<br>CURRING<br>CURRING<br>CURRING<br>CURRING<br>CURRING<br>CURRING<br>CURRING<br>CURRING<br>CURRING<br>CURRING<br>CURRING<br>CURRING<br>CURRING<br>CURRING<br>CURRING<br>CU | В |                                                                                                      |                          |   |   | L<br>F | LOW PROFILE GUID<br>HOUSING ASSEMBL<br>PART NUMBER<br>74540-0400 | LY<br>DESCR<br>X4 EMI GUIDE HOUSING A                                                                                                                                                                                                                                                                       |
| DOCUMENTISTATUS   FI   RELEASE DATE   2019/07/08   WITHIN DIMENSIONS   W     FORMATE Englispensative Provide   0   7   C   E   A   0                                                                                                                                                                                                                                                                                                                                                                                                                                                                                                                                                                                                                                                                                                                                                                                                                                                                                                                                                                                                                                                                                                                                                                                                                                                                                                                                                                                                                                                                                                                                                                                                                                                                                                                                                                                                                                                                                                                                                                                                                                                                                                                                                                                                                                                                                                                                                                                              | A |                                                                                                      |                          |   |   |        |                                                                  | THIS DRAWING CONTAINS INFORMATION TH   DIMENSION UNITS SCALE CURRE   MM 2:1   GENERAL TOLERANCES<br>(UNLESS SPECIFIED) EC NO   4 PLACES ± ± DRWN   3 PLACES ± ± CHK'D   2 PLACES ± 0.05 ± APPR:   1 PLACE ± 0.1 ± INITIA   0 PLACES ± ± DRWN   ANGULAR TOL ± 0.5 ° APPR:   DRAFT WHERE APPLICABLE THIRD ANG |
|                                                                                                                                                                                                                                                                                                                                                                                                                                                                                                                                                                                                                                                                                                                                                                                                                                                                                                                                                                                                                                                                                                                                                                                                                                                                                                                                                                                                                                                                                                                                                                                                                                                                                                                                                                                                                                                                                                                                                                                                                                                                                                                                                                                                                                                                                                                                                                                                                                                                                                                                   |   | DOCUMENT STATUS P1 RELEASE<br>ORMAT: Engleges-master dp-prod-8<br>Evision: D<br>Tate: 20180/118<br>9 | DATE 2019/07/09 04:16:24 | 7 | 6 | 5      | 4                                                                | WITHIN DIMENSIONS                                                                                                                                                                                                                                                                                           |