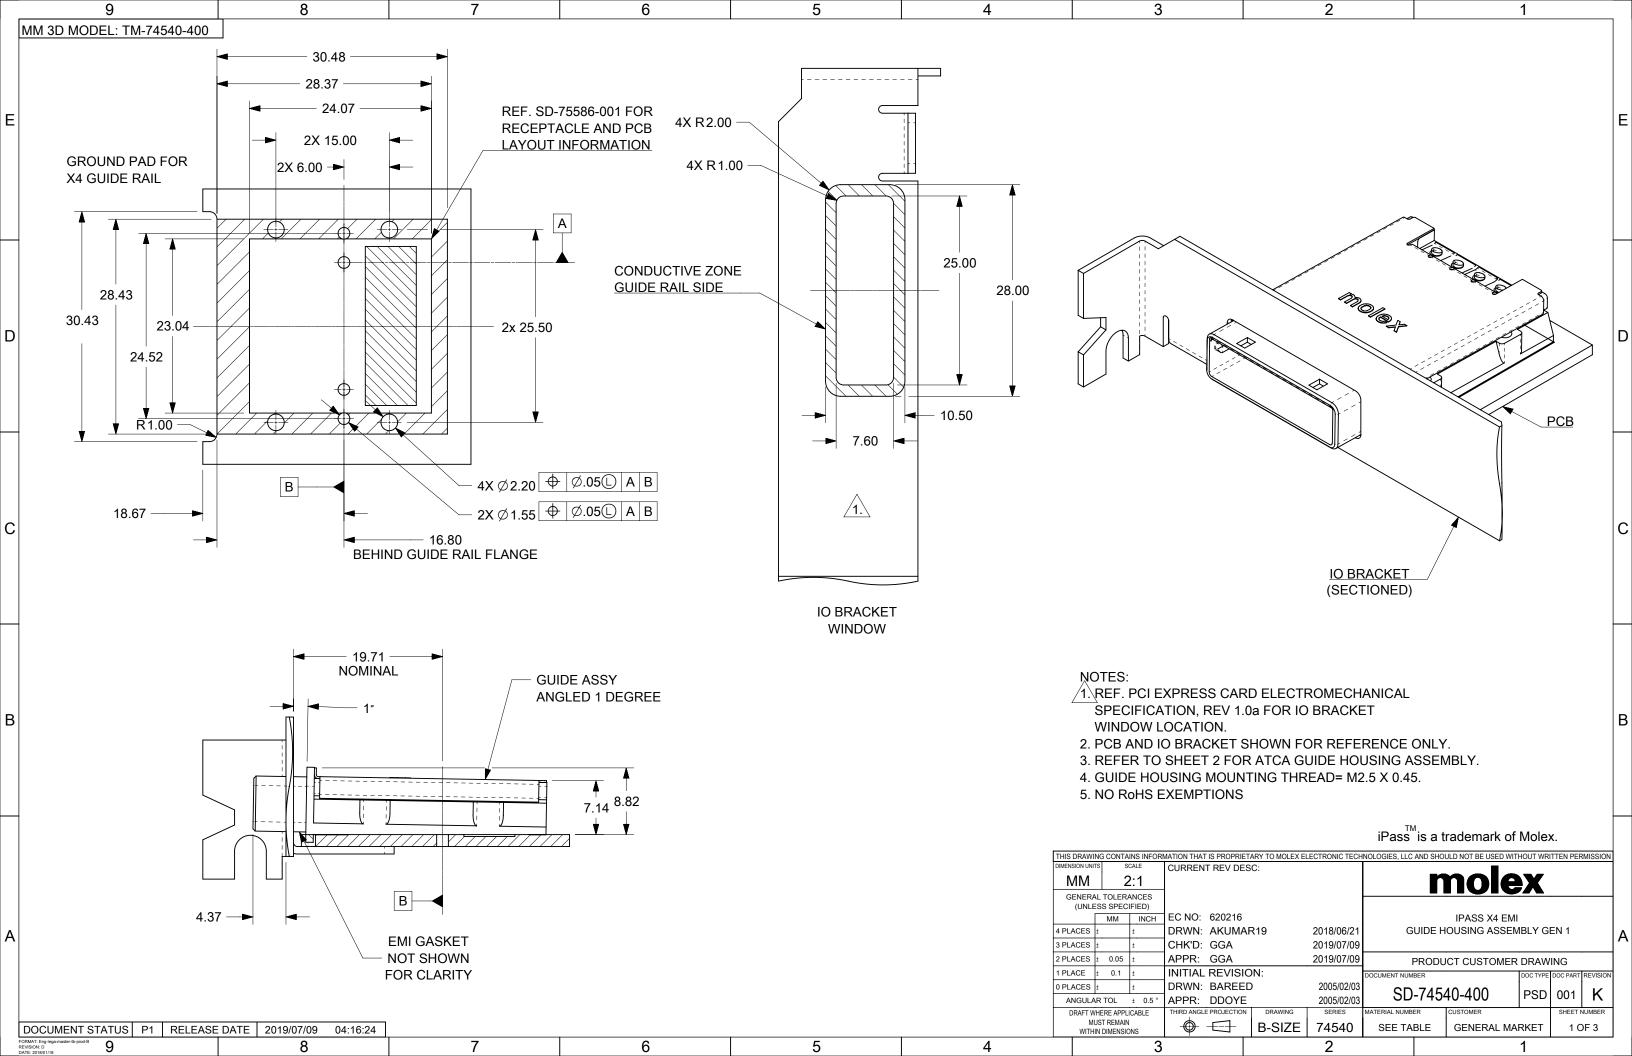

|                                                                                                                                                                                                                                                                                                                                                                                                                                                                                                                                                                                                                                                                                                                                                                                                                                                                                                                                                                                                                                                                                                                                                                                                                                                                                                                                                                                                                                                                                                                                                                                                                                                                                                                                                                                                                                                                                                                                                                                                                                                                                                                                                                                                                                                                                                                                                                                                                                                                                                                                   |   | 9                                                                                                    | 8                        | 7 | 6 | 5      | 4                                                                | 3                                                                                                                                                                                                                                                                                                           |
|-----------------------------------------------------------------------------------------------------------------------------------------------------------------------------------------------------------------------------------------------------------------------------------------------------------------------------------------------------------------------------------------------------------------------------------------------------------------------------------------------------------------------------------------------------------------------------------------------------------------------------------------------------------------------------------------------------------------------------------------------------------------------------------------------------------------------------------------------------------------------------------------------------------------------------------------------------------------------------------------------------------------------------------------------------------------------------------------------------------------------------------------------------------------------------------------------------------------------------------------------------------------------------------------------------------------------------------------------------------------------------------------------------------------------------------------------------------------------------------------------------------------------------------------------------------------------------------------------------------------------------------------------------------------------------------------------------------------------------------------------------------------------------------------------------------------------------------------------------------------------------------------------------------------------------------------------------------------------------------------------------------------------------------------------------------------------------------------------------------------------------------------------------------------------------------------------------------------------------------------------------------------------------------------------------------------------------------------------------------------------------------------------------------------------------------------------------------------------------------------------------------------------------------|---|------------------------------------------------------------------------------------------------------|--------------------------|---|---|--------|------------------------------------------------------------------|-------------------------------------------------------------------------------------------------------------------------------------------------------------------------------------------------------------------------------------------------------------------------------------------------------------|
|                                                                                                                                                                                                                                                                                                                                                                                                                                                                                                                                                                                                                                                                                                                                                                                                                                                                                                                                                                                                                                                                                                                                                                                                                                                                                                                                                                                                                                                                                                                                                                                                                                                                                                                                                                                                                                                                                                                                                                                                                                                                                                                                                                                                                                                                                                                                                                                                                                                                                                                                   | E |                                                                                                      |                          |   |   |        | GASKETS<br>FOR CLAF                                              | NOT SHOWN<br><u>NTY</u>                                                                                                                                                                                                                                                                                     |
| 0   38.77     0                                                                                                                                                                                                                                                                                                                                                                                                                                                                                                                                                                                                                                                                                                                                                                                                                                                                                                                                                                                                                                                                                                                                                                                                                                                                                                                                                                                                                                                                                                                                                                                                                                                                                                                                                                                                                                                                                                                                                                                                                                                                                                                                                                                                                                                                                                                                                                                                                                                                                                                   | D |                                                                                                      |                          |   |   |        |                                                                  |                                                                                                                                                                                                                                                                                                             |
| DOCUMENT STATUS   P1   RELEASE DATE   2019/07/09   04:16:24                                                                                                                                                                                                                                                                                                                                                                                                                                                                                                                                                                                                                                                                                                                                                                                                                                                                                                                                                                                                                                                                                                                                                                                                                                                                                                                                                                                                                                                                                                                                                                                                                                                                                                                                                                                                                                                                                                                                                                                                                                                                                                                                                                                                                                                                                                                                                                                                                                                                       | С | 5.28                                                                                                 | <b>4</b> 25.00           |   |   |        |                                                                  | 7.38<br>7.38                                                                                                                                                                                                                                                                                                |
| THIS DRAWING CONTAINS INFORMATION TO<br>DREISON UNTS   SCALE   CURRING<br>CURRING<br>GENERAL TOLERANCES<br>(UNLESS SPECIFIED)     GENERAL TOLERANCES<br>(UNLESS SPECIFIED)   MM   INCH   EC NC     3 PLACES   i   DRWING<br>CHY   DRWING<br>CONTAINS INFORMATION TO<br>SCALE   DRWING<br>CURRING<br>CURRING<br>CONTAINS INFORMATION TO<br>CURRING<br>CURRING<br>CURRING<br>CURRING<br>CURRING<br>CURRING<br>CURRING<br>CURRING<br>CURRING<br>CURRING<br>CURRING<br>CURRING<br>CURRING<br>CURRING<br>CURRING<br>CURRING<br>CURRING<br>CURRING<br>CURRING<br>CURRING<br>CURRING<br>CURRING<br>CURRING<br>CURRING<br>CURRING<br>CURRING<br>CURRING<br>CURRING<br>CURRING<br>CURRING<br>CURRING<br>CURRING<br>CURRING<br>CURRING<br>CURRING<br>CURRING<br>CURRING<br>CURRING<br>CURRING<br>CURRING<br>CURRING<br>CURRING<br>CURRING<br>CURRING<br>CURRING<br>CURRING<br>CURRING<br>CURRING<br>CURRING<br>CURRING<br>CURRING<br>CURRING<br>CURRING<br>CURRING<br>CURRING<br>CURRING<br>CURRING<br>CURRING<br>CURRING<br>CURRING<br>CURRING<br>CURRING<br>CURRING<br>CURRING<br>CURRING<br>CURRING<br>CURRING<br>CURRING<br>CURRING<br>CURRING<br>CURRING<br>CURRING<br>CURRING<br>CURRING<br>CURRING<br>CURRING<br>CURRING<br>CURRING<br>CURRING<br>CURRING<br>CURRING<br>CURRING<br>CURRING<br>CURRING<br>CURRING<br>CURRING<br>CURRING<br>CURRING<br>CURRING<br>CURRING<br>CURRING<br>CURRING<br>CURRING<br>CURRING<br>CURRING<br>CURRING<br>CURRING<br>CURRING<br>CURRING<br>CURRING<br>CURRING<br>CURRING<br>CURRING<br>CURRING<br>CURRING<br>CURRING<br>CURRING<br>CURRING<br>CURRING<br>CURRING<br>CURRING<br>CURRING<br>CURRING<br>CURRING<br>CURRING<br>CURRING<br>CURRING<br>CURRING<br>CURRING<br>CURRING<br>CURRING<br>CURRING<br>CURRING<br>CURRING<br>CURRING<br>CURRING<br>CURRING<br>CURRING<br>CURRING<br>CURRING<br>CURRING<br>CURRING<br>CURRING<br>CURRING<br>CURRING<br>CURRING<br>CURRING<br>CURRING<br>CURRING<br>CURRING<br>CURRING<br>CURRING<br>CURRING<br>CURRING<br>CURRING<br>CURRING<br>CURRING<br>CURRING<br>CURRING<br>CURRING<br>CURRING<br>CURRING<br>CURRING<br>CURRING<br>CURRING<br>CURRING<br>CURRING<br>CURRING<br>CURRING<br>CURRING<br>CURRING<br>CURRING<br>CURRING<br>CURRING<br>CURRING<br>CURRING<br>CURRING<br>CURRING<br>CURRING<br>CURRING<br>CURRING<br>CURRING<br>CURRING<br>CURRING<br>CURRING<br>CURRING<br>CURRING<br>CURRING<br>CURRING<br>CURRING<br>CURRING<br>CURRING<br>CURRING<br>CURRING<br>CURRING<br>CURRING<br>CURRING<br>CURRING<br>CURRING<br>CURRING<br>CURRING<br>CU | В |                                                                                                      |                          |   |   | L<br>F | LOW PROFILE GUID<br>HOUSING ASSEMBL<br>PART NUMBER<br>74540-0400 | LY<br>DESCR<br>X4 EMI GUIDE HOUSING A                                                                                                                                                                                                                                                                       |
| DOCUMENTISTATUS   FI   RELEASE DATE   2019/07/08   WITHIN DIMENSIONS   W     FORMATE Englispensative Provide   0   7   C   E   A   0                                                                                                                                                                                                                                                                                                                                                                                                                                                                                                                                                                                                                                                                                                                                                                                                                                                                                                                                                                                                                                                                                                                                                                                                                                                                                                                                                                                                                                                                                                                                                                                                                                                                                                                                                                                                                                                                                                                                                                                                                                                                                                                                                                                                                                                                                                                                                                                              | A |                                                                                                      |                          |   |   |        |                                                                  | THIS DRAWING CONTAINS INFORMATION TH   DIMENSION UNITS SCALE CURRE   MM 2:1   GENERAL TOLERANCES<br>(UNLESS SPECIFIED) EC NO   4 PLACES ± ± DRWN   3 PLACES ± ± CHK'D   2 PLACES ± 0.05 ± APPR:   1 PLACE ± 0.1 ± INITIA   0 PLACES ± ± DRWN   ANGULAR TOL ± 0.5 ° APPR:   DRAFT WHERE APPLICABLE THIRD ANG |
|                                                                                                                                                                                                                                                                                                                                                                                                                                                                                                                                                                                                                                                                                                                                                                                                                                                                                                                                                                                                                                                                                                                                                                                                                                                                                                                                                                                                                                                                                                                                                                                                                                                                                                                                                                                                                                                                                                                                                                                                                                                                                                                                                                                                                                                                                                                                                                                                                                                                                                                                   |   | DOCUMENT STATUS P1 RELEASE<br>ORMAT: Engleges-master dp-prod-8<br>Evision: D<br>Tate: 20180/118<br>9 | DATE 2019/07/09 04:16:24 | 7 | 6 | 5      | 4                                                                | WITHIN DIMENSIONS                                                                                                                                                                                                                                                                                           |