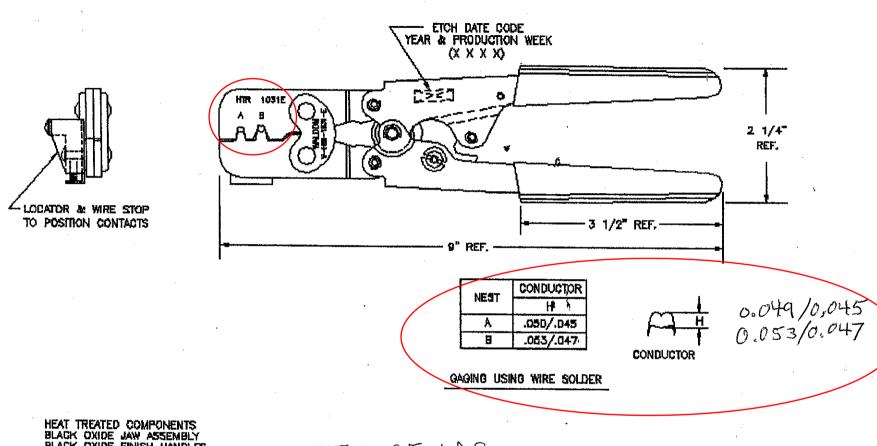

HEAT TREATED COMPONENTS
BLACK OXIDE JAW ASSEMBLY
BLACK OXIDE FINISH HANDLES
RATCHET CONTROLLED RELEASE
RATCHET SET TO RELEASE WHEN A 55-85 LBS.
LOAD IS APPLIED APPROX. 1 3/4" FROM END OF HANDLES
RED CUSHIONED PLASTSOL GRIPS
WHITE FILL ALL STAMPINGS