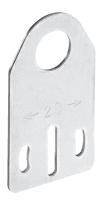

## Technical specifications

| Accessory group  | Mounting brackets and plates   |
|------------------|--------------------------------|
| Accessory family | Mounting brackets              |
| Material         | Steel, zinc coated             |
| Items supplied   | Without mounting hardware      |
| Description      | Mounting plate for M12 sensors |
| Specialty        | Straight                       |