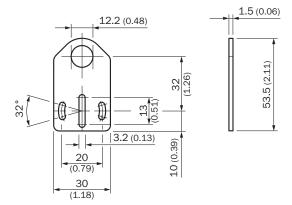

nting brackets              |
| Material         | Steel, zinc coated             |
| Items supplied   | Without mounting hardware      |
| Description      | Mounting plate for M12 sensors |
| Specialty        | Straight                       |

#### Classifications

| ECI@ss 5.0     | 27279202 |
|----------------|----------|
| ECI@ss 5.1.4   | 27279202 |
| ECI@ss 6.0     | 27279202 |
| ECI@ss 6.2     | 27279202 |
| ECI@ss 7.0     | 27279202 |
| ECI@ss 8.0     | 27279202 |
| ECI@ss 8.1     | 27279202 |
| ECI@ss 9.0     | 27273701 |
| ECI@ss 10.0    | 27273701 |
| ECI@ss 11.0    | 27273701 |
| ETIM 5.0       | EC002615 |
| ETIM 6.0       | EC002615 |
| ETIM 7.0       | EC002615 |
| ETIM 8.0       | EC002615 |
| UNSPSC 16.0901 | 32131023 |

## Dimensional drawing (Dimensions in mm (inch))



# SICK AT A GLANCE

SICK is one of the leading manufacturers of intelligent sensors and sensor solutions for industrial applications. A unique range of products and services creates the perfect basis for controlling processes securely and efficiently, protecting individuals from accidents and preventing damage to the environment.

We have extensive experience in a wide range of industries and understand their processes and requirements. With intelligent sensors, we can deliver exactly what our customers need. In application centers in Europe, Asia and North America, system solutions are tested and optimized in accordance with customer specifications. All this makes us a reliable supplier and development partner.

Comprehensive services complete our offering: SICK LifeTime Services provid