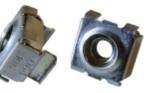

## M6 Nickel Square Hole Cage Nut 1421CNB Series

**Note:** This product line has been discontinued as a stocked series. Information is for reference only. It has been replaced with **CAGNUT Series**. For alternative solution assistance, **contact Hammond here** or call: USA (716) 630-7030, Canada and International (519) 822-2960.

## **Features**

- 6mm cage nuts for square hole punched panel rails.
- Has the holding strength of a 6mm (M6) nut.
- Zinc plated.

**Note:** We changed this part to **CAGNUT** to align with our 10-32 and 12-24 parts. There is no design change, just the part number.