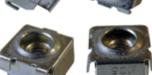

## M6 Nickel Square Hole Cage Nut 1421CNB Series

**Note:** This product line has been discontinued as a stocked series. Information is for reference only. It has been replaced with **CAGNUT Series**. For alternative solution assistance, **contact Hammond here** or call: USA (716) 630-7030, Canada and International (519) 822-2960.

## **Features**

- 6mm cage nuts for square hole punched panel rails.
- Has the holding strength of a 6mm (M6) nut.
- Zinc plated.

**Note:** We changed this part to **CAGNUT** to align with our 10-32 and 12-24 parts. There is no design change, just the part number.