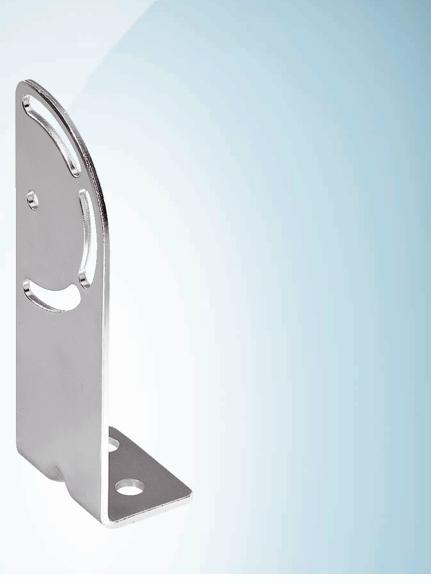

# BEF-WN-W14



## **BEF-WN-W14**



#### Ordering information

| Туре       | Part no. |
|------------|----------|
| BEF-WN-W14 | 2019084  |

Other models and accessories -> www.sick.com/

### Detailed technical data

#### Technical specifications

| Accessory group  | Mounting brackets and plates |
|------------------|------------------------------|
| Accessory family | Mounting brackets            |
| Suitable for     | W14-2, W18-3                 |
| Material         | Steel, zinc coated           |
| Items supplied   | Mounting hardware included   |
| Description      | Mounting bracket             |
| Classifications  |                              |
| ECI@ss 5.0       | 27279202                     |
| ECI@ss 5.1.4     | 27279202                     |
| ECI@ss 6.0       | 2727920