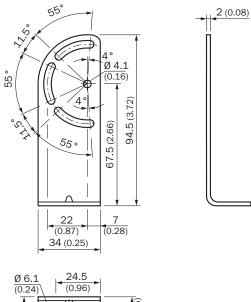

2                     |
| ECI@ss 5.1.4     | 27279202                     |
| ECI@ss 6.0       | 27279202                     |
| ECI@ss 6.2       | 27279202                     |
| ECI@ss 7.0       | 27279202                     |
| ECI@ss 8.0       | 27279202                     |
| ECI@ss 8.1       | 27279202                     |
| ECI@ss 9.0       | 27273701                     |
| ECI@ss 10.0      | 27273701                     |
| ECI@ss 11.0      | 27273701                     |
| ETIM 5.0         | EC002615                     |
| ETIM 6.0         | EC002615                     |
| ETIM 7.0         | EC002615                     |
| ETIM 8.0         | EC002615                     |
| UNSPSC 16.0901   | 32131023                     |

Dimensional drawing (Dimensions in mm (inch))





# SICK AT A GLANCE

SICK is one of the leading manufacturers of intelligent sensors and sensor solutions for industrial applications. A unique range of products and services creates the perfect basis for controlling processes securely and efficiently, protecting individuals from accidents and preventing damage to the environment.

We have extensive experience in a wide range of industries and understand their processes and requirements. With intelligent sensors, we can deliver exactly what our customers need. In application centers in Europe, Asia and North America, system solutions are tested and optimized in accordance with customer specifications. All this makes us a reliable supplier and development partner.

Comprehensive services complete our offering: SICK LifeTime Services prov