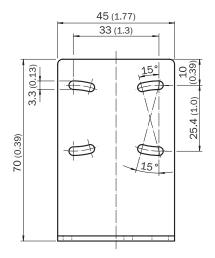

oup  | Mounting brackets and plates |
|------------------|------------------------------|
| Accessory family | Mounting brackets            |
| Suitable for     | G6                           |
| Material         | Stainless steel (1.4301)     |

#### Classifications

| ECI@ss 5.0     | 27279202 |
|----------------|----------|
| ECI@ss 5.1.4   | 27279202 |
| ECI@ss 6.0     | 27279202 |
| ECI@ss 6.2     | 27279202 |
| ECI@ss 7.0     | 27279202 |
| ECI@ss 8.0     | 27279202 |
| ECI@ss 8.1     | 27279202 |
| ECI@ss 9.0     | 27273701 |
| ECI@ss 10.0    | 27273701 |
| ECI@ss 11.0    | 27273701 |
| ETIM 5.0       | EC002615 |
| ETIM 6.0       | EC002615 |
| ETIM 7.0       | EC002615 |
| ETIM 8.0       | EC002615 |
| UNSPSC 16.0901 | 32131023 |

## Dimensional drawing (Dimensions in mm (inch))







## SICK AT A GLANCE

SICK is one of the leading manufacturers of intelligent sensors and sensor solutions for industrial applications. A unique range of products and services creates the perfect basis for controlling processes securely and efficiently, protecting individuals from accidents and preventing damage to the environment.

We have extensive experience in a wide range of industries and understand their processes and requirements. With intelligent sensors, we can deliver exactly what our customers need. In application centers in Europe, Asia and North America, system solutions are tested and optimized in accordance with customer specifications. All this makes us a reliable supplier and development partner.

Comprehensive services complete our offering: SICK LifeTime Services p