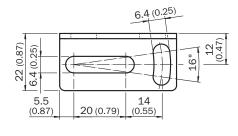

| Mounting brackets and plates |
|------------------|------------------------------|
| Accessory family | Mounting brackets            |
| Suitable for     | G6                           |
| Material         | Stainless steel (1.4301)     |

#### Classifications

| ECI@ss 5.0     | 27279202 |
|----------------|----------|
| ECI@ss 5.1.4   | 27279202 |
| ECI@ss 6.0     | 27279202 |
| ECI@ss 6.2     | 27279202 |
| ECI@ss 7.0     | 27279202 |
| ECI@ss 8.0     | 27279202 |
| ECI@ss 8.1     | 27279202 |
| ECI@ss 9.0     | 27273701 |
| ECI@ss 10.0    | 27273701 |
| ECI@ss 11.0    | 27273701 |
| ETIM 5.0       | EC002615 |
| ETIM 6.0       | EC002615 |
| ETIM 7.0       | EC002615 |
| ETIM 8.0       | EC002615 |
| UNSPSC 16.0901 | 32131023 |

## Dimensional drawing (Dimensions in mm (inch))







## SICK AT A GLANCE

SICK is one of the leading manufacturers of intelligent sensors and sensor solutions for industrial applications. A unique range of products and services creates the perfect basis for controlling processes securely and efficiently, protecting individuals from accidents and preventing damage to the environment.

We have extensive experience in a wide range of industries and understand their processes and requirements. With intelligent sensors, we can deliver exactly what our customers need. In application centers in Europe, Asia and North America, system solutions are tested and optimized in accordance with customer specifications. All this makes us a reliable supplier and development partner.

Comprehensive services complete our offering: SICK LifeTime Services provi