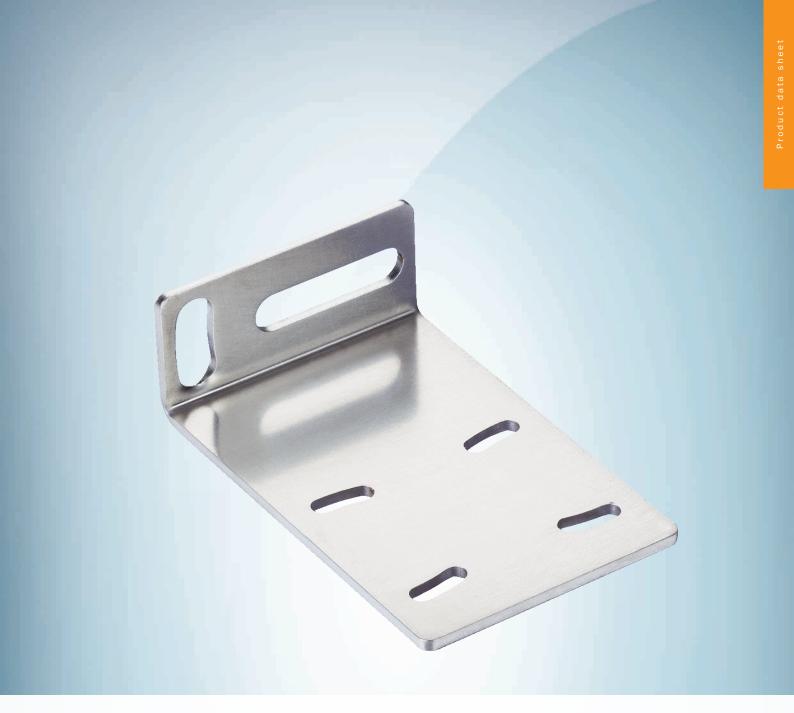

BEF-WN-G6

## Technical specifications

| Accessory group  | Mounting brackets and plates |
|------------------|------------------------------|
| Accessory family | Mounting brackets            |
| Suitable for     | G6                           |
| Material         | Stainless steel (1.4301)     |