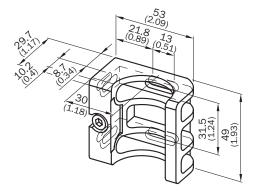

| 4 pieces                                                                                                    |
| Description      | FlexFix bracket for 2 devices (e.g. sender and receiver), can be aligned $\pm15^\circ$ , including M5 screw |

#### Classifications

| ECI@ss 5.0     | 27279202 |
|----------------|----------|
| ECI@ss 5.1.4   | 27279202 |
| ECI@ss 6.0     | 27279202 |
| ECI@ss 6.2     | 27279202 |
| ECI@ss 7.0     | 27279202 |
| ECI@ss 8.0     | 27279202 |
| ECI@ss 8.1     | 27279202 |
| ECI@ss 9.0     | 27273701 |
| ECI@ss 10.0    | 27273701 |
| ECI@ss 11.0    | 27273701 |
| ETIM 5.0       | EC002024 |
| ETIM 6.0       | EC002024 |
| ETIM 7.0       | EC002024 |
| ETIM 8.0       | EC002024 |
| UNSPSC 16.0901 | 32131023 |

## Dimensional drawing (Dimensions in mm (inch))



## SICK AT A GLANCE

SICK is one of the leading manufacturers of intelligent sensors and sensor solutions for industrial applications. A unique range of products and services creates the perfect basis for controlling processes securely and efficiently, protecting individuals from accidents and preventing damage to the environment.

We have extensive experience in a wide range of industries and understand their processes and requirements. With intelligent sensors, we can deliver exactly what our customers need. In application centers in Europe, Asia and North America, system solutions are tested and optimized in accordance with customer specifications. All this makes us a reliable supplier and development partner.

Comprehensive services complete our offering: SICK LifeTime Services provi