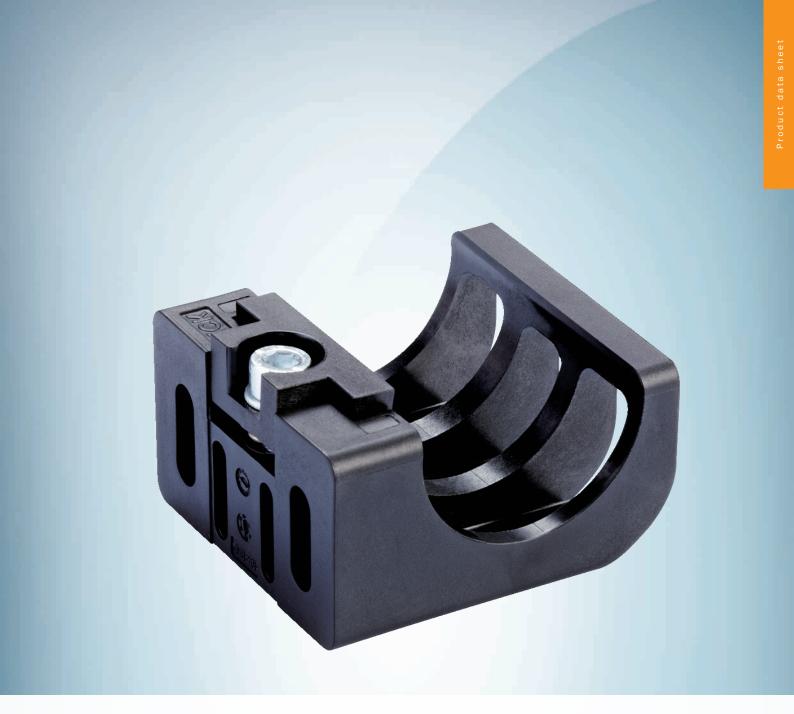

BEF-1SHABPKU4

### Technical specifications

| Accessory group  | Terminal and alignment brackets                                                                             |
|------------------|-------------------------------------------------------------------------------------------------------------|
| Accessory family | Alignment brackets                                                                                          |
| Material         | Plastic                                                                                                     |
| Packing unit     | 4 pieces                                                                                                    |
| Description      | FlexFix bracket for 2 devices (e.g. sender and receiver), can be aligned $\pm15^\circ$ , including M5 screw |