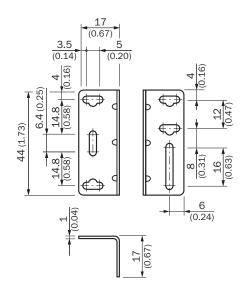

|
| ECI@ss 5.1.4     | 27279202                     |
| ECI@ss 6.0       | 27279202                     |
| ECI@ss 6.2       | 27279202                     |
| ECI@ss 7.0       | 27279202                     |
| ECI@ss 8.0       | 27279202                     |
| ECI@ss 8.1       | 27279202                     |
| ECI@ss 9.0       | 27273701                     |
| ECI@ss 10.0      | 27273701                     |
| ECI@ss 11.0      | 27273701                     |
| ETIM 5.0         | EC002615                     |
| ETIM 6.0         | EC002615                     |
| ETIM 7.0         | EC002615                     |
| ETIM 8.0         | EC002615                     |
| UNSPSC 16.0901   | 32131023                     |

**BEF-WN-W9-2** 

Dimensional drawing (Dimensions in mm (inch))



# SICK AT A GLANCE

SICK is one of the leading manufacturers of intelligent sensors and sensor solutions for industrial applications. A unique range of products and services creates the perfect basis for controlling processes securely and efficiently, protecting individuals from accidents and preventing damage to the environment.

We have extensive experience in a wide range of industries and understand their processes and requirements. With intelligent sensors, we can deliver exactly what our customers need. In application centers in Europe, Asia and North America, system solutions are tested and optimized in accordance with customer specifications. All this makes us a reliable supplier and development partner.

Comprehensive services complete our offering: SICK LifeTime Services provid