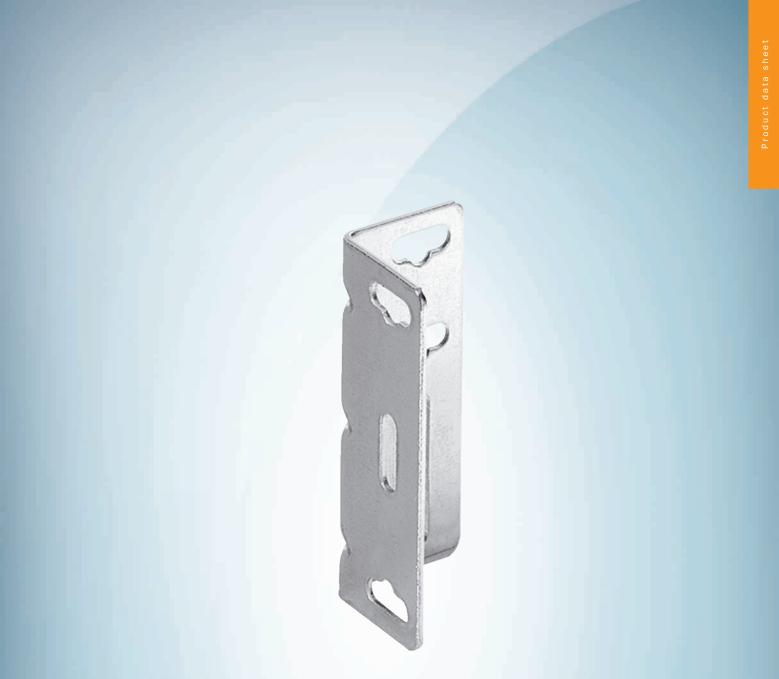

# BEF-WN-W9-2

## **BEF-WN-W9-2**

#### Technical specifications

| Accessory group  | Mounting brackets and plates |
|------------------|------------------------------|
| Accessory family | Mounting brackets            |
| Suitable for     | W9-3                         |
| Material         | Steel, zinc coated           |
| Items supplied   | Mounting hardware included   |
| Description      | Mounting bracket             |
| Classifications  |                              |
| ECI@ss 5.0       | 27279202                     |
| ECI@ss 5.1.4     | 27279202                     |
| ECI@ss 6.0       | 27279202                     |
| ECI@ss 6.2       | 27279202                     |
| ECI@ss 7.0       | 27279202                     |
| ECI@ss 8.0       | 27279202                     |
| ECI@ss 8.1       | 27279202                     |
| ECI@ss 9.0       | 27273701                     |
| ECI@ss 10.0      | 27273701                     |
| ECI@ss 11.0      | 27273701                     |
| ETIM 5.0         | EC002615                     |
| ETIM 6.0         | EC002615                     |
| ETIM 7.0         | EC002615                     |
| ETIM 8.0         | EC002615                     |
| UNSPSC 16.0901   | 32131023                     |