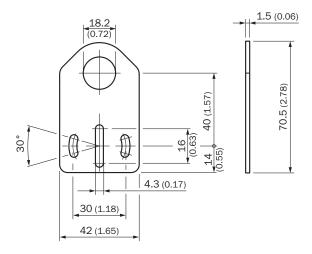

8, V180-2, V18, W15, Z1, Z2 |
| Material         | Steel, zinc coated             |
| Items supplied   | Without mounting hardware      |
| Description      | Mounting plate for M18 sensors |
| Specialty        | Straight                       |

### Classifications

| ECI@ss 5.0     | 27279202 |
|----------------|----------|
| ECI@ss 5.1.4   | 27279202 |
| ECI@ss 6.0     | 27279202 |
| ECI@ss 6.2     | 27279202 |
| ECI@ss 7.0     | 27279202 |
| ECI@ss 8.0     | 27279202 |
| ECI@ss 8.1     | 27279202 |
| ECI@ss 9.0     | 27273701 |
| ECI@ss 10.0    | 27273701 |
| ECI@ss 11.0    | 27273701 |
| ETIM 5.0       | EC002615 |
| ETIM 6.0       | EC002615 |
| ETIM 7.0       | EC002615 |
| ETIM 8.0       | EC002615 |
| UNSPSC 16.0901 | 32131023 |

### Dimensional drawing (Dimensions in mm (inch))



# SICK AT A GLANCE

SICK is one of the leading manufacturers of intelligent sensors and sensor solutions for industrial applications. A unique range of products and services creates the perfect basis for controlling processes securely and efficiently, protecting individuals from accidents and preventing damage to the environment.

We have extensive experience in a wide range of industries and understand their processes and requirements. With intelligent sensors, we can deliver exactly what our customers need. In application centers in Europe, Asia and North America, system solutions are tested and optimized in accordance with customer specifications. All this makes us a reliable supplier and development partner.

Comprehensive services complete our offering: SICK LifeTime Services provid