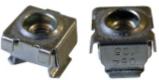

# 1/4-20 Nickel Square Hole Cage Nut 1421CND Series

**Note:** This product line has been discontinued as a stocked series. Information is for reference only. For alternative solution assistance, please **contact Hammond here** or call: USA (716) 630-7030, Canada and International (519) 822-2960.

#### **Features**

- 1/4-20 cage nuts for square hole punched panel rails
- Has the holding strength of a 1/4 20 nut
- Zinc plated

### **Specifications**

- Constructed of SAE 1050-1065 spring steel.
- Recommended torque spec 66.0 +/- 20% inch-lbs
- Maximum load rating will vary depending on rail mounting and cabinet load rating.