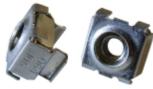

# 1/4-20 Nickel Square Hole Cage Nut 1421CND Series

**Note:** This product line has been discontinued as a stocked series. Information is for reference only. For alternative solution assistance, please **contact Hammond here** or call: USA (716) 630-7030, Canada and International (519) 822-2960.

#### **Features**

- 1/4-20 cage nuts for square hole punched panel rails
- Has the holding strength of a 1/4 20 nut
- Zinc plated

### **Specifications**

- Constructed of SAE 1050-1065 spring steel.
- Recommended torque spec 66.0 +/- 20% inch-lbs
- Maximum load rating will vary depending on rail mounting and cabinet load rating.