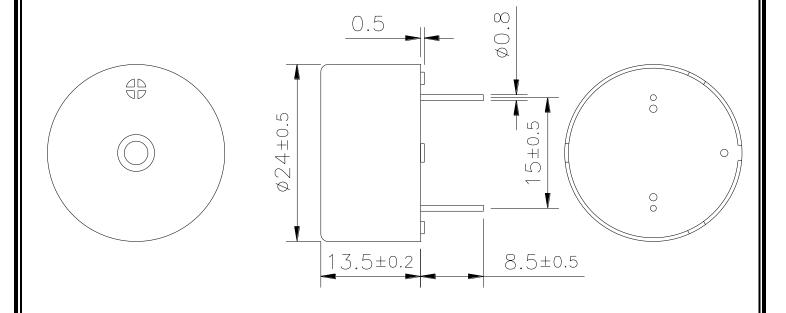

## MALLORY Mallory Sonalert Products Inc. Sales Outline Drawing Part # PK-21A29PQ Revision C

May not be suitable for all medical and aerospace applications. Specifications: Contact Mallory Sonalert to discuss your application.

Resonant Frequency (Hz)  $3000 \pm 500$ Operating Voltage (Vdc)  $3 \sim 24$ Rated Voltage (Vdc) 12

Current Consumption Max. (mA) 18 at Rated Voltage

Sound Pressure Level Min. (dB) 85 at 30cm at Rated Voltage

Tone/Pulse Rate Constant
Operating Temperature (°C)  $-20 \sim +70$ Storage Temperature (°C)  $-30 \sim +80$ 

Housing ABS 707 UL94HB plastic resin

Leading Pin (Color: Black)
Weight (Grams) 2.8

Options For other options contact factory

**Dimensions:** (units: mm) ROHS Compliant