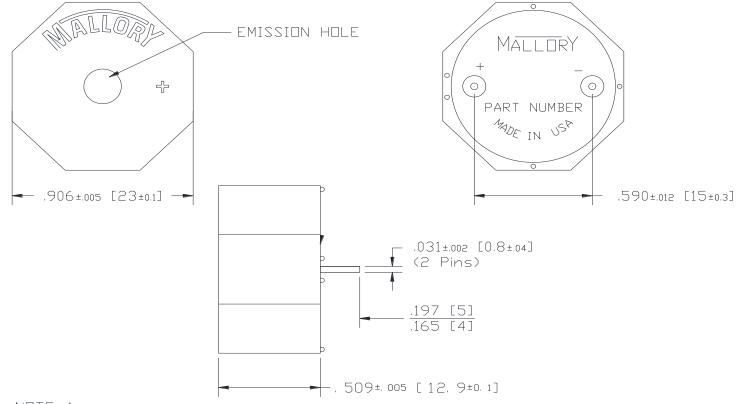

## MALLORY Mallory Sonalert Products,Inc. Part #: MSE14MDP2 Sales Outline Drawing Revision: C

Specifications:

| Sound Level Category  | Medium                        |
|-----------------------|-------------------------------|
| Mode of Operation     | Fast Double Pulse @ 2 PPS     |
| Voltage Rating        | 7 to 14 VDC                   |
| Frequency             | 3900 ± 500 Hz                 |
| Loudness @ 1 FT       | 75 to 85 dB(A) Typ.           |
| Current Draw          | 50mA MAX                      |
| Housing Material      | Valox (UL94V-0), Color: Black |
| Storage Temperature   | -40° to +80° C                |
| Operating Temperature | -40° to +65° C                |
| Weight (Typical)      | 4.0g                          |
| Options               | Please contact factory.       |

**Dimensions:** Inches (mm)

NOTE A: TERMINALS - .031" DIA. NICKEL/TIN COATED BRASS.

NOTE B:
MOUNTING- INSERT INTO PRINTED CIRCUIT BOARD AND HAND OR MACHINE SOLDER.
UNITS ARE SUITABLE FOR WAVE SOLDERING. RECOMMENDED MAXIMUM TEMPERATURE
AND TIME DURATION FOR WAVE SOLDERING IS +270°C AND 3 SECONDS RESPECTIVELY.