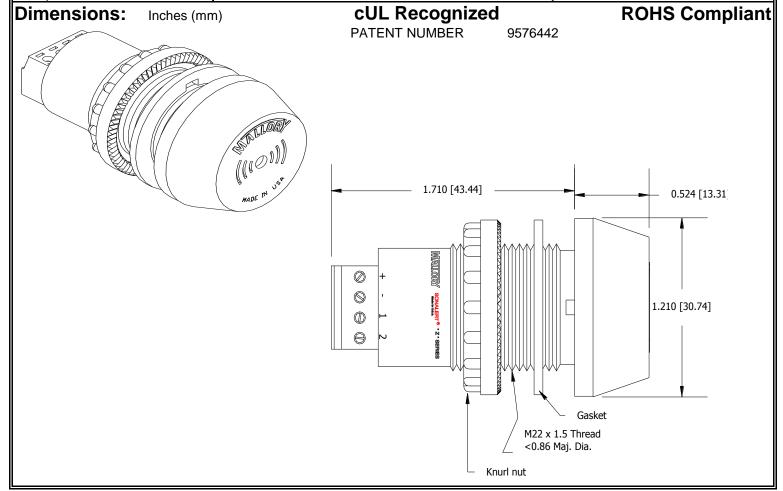

## MALLORY Mallory Sonalert Products, Inc. Part #: ZA016SDMT8 Sales Outline Drawing Revision: F

Specifications:

| Sound Level Category: | Soft                                                                          | Soft                                   | Soft                                      | Soft                                           |
|-----------------------|-------------------------------------------------------------------------------|----------------------------------------|-------------------------------------------|------------------------------------------------|
| Mode of Operation:    | Continuous                                                                    | Fast Pulse @ 10 PPS                    | Chime @ Once per 3<br>Seconds             | Dual Tone 3.8 - 3.7<br>kHz @ 1.5 WPS           |
| Loudness @ 2 FT:      | 65 to 75 dB(A) Typ.                                                           | 65 to 75 dB(A) Typ.                    | 65 to 75 dB(A) Typ.                       | 65 to 75 dB(A) Typ.                            |
| Frequency:            | 3900 ± 500 Hz                                                                 | 3900 ± 500 Hz                          | 3700 ± 500 Hz                             | 3700 ± 500 Hz                                  |
| Connection:           | "+" to Positive, "-" to<br>Ground                                             | "+" to Positive, "-" and "1" to Ground | "+" to Positive, "-" and<br>"2" to Ground | "+" to Positive, "-", "1"<br>and "2" to Ground |
| Voltage Rating:       | 6 to 16 VDC                                                                   |                                        |                                           |                                                |
| Current Draw:         | 40mA MAX                                                                      |                                        |                                           |                                                |
| Housing Material:     | 6/6 Nylon, Color: Black                                                       |                                        |                                           |                                                |
| Storage Temperature:  | -40° to +80° C                                                                |                                        |                                           |                                                |
| Operating Temperature | -30° to +65° C                                                                |                                        |                                           |                                                |
| Panel Mounting:       | Recommended hole size is 22.5 mm. Thread front will fit standard 22.5mm hole. |                                        |                                           |                                                |
| Knurled Nut:          | Used to attach part to panel. The max recommended torque is 10 in-lbs.        |                                        |                                           |                                                |
| Weight (Typical):     | 28 g                                                                          |                                        |                                           |                                                |
| NEMA 3R,4X, & 12:     | Approved with use of included gasket.                                         |                                        |                                           |                                                |
| cUL Recognition       | cUL Recognized                                                                |                                        |                                           |                                                |
| Options:              | Please contact factory.                                                       |                                        |                                           |                                                |