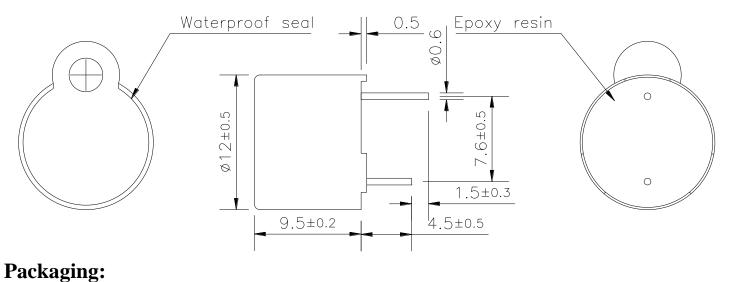

## **Dimensions:** (units: mm)

**RoHS** Compliant

Parts are supplied in tube (40 per tube).