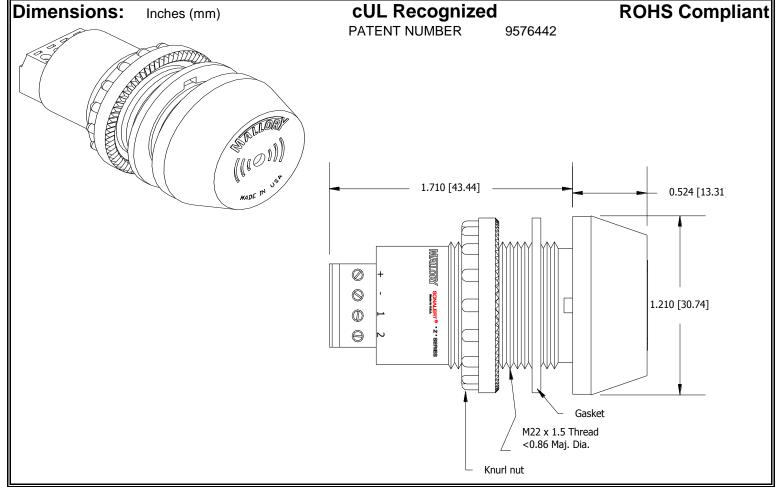

## MALLORY Mallory Sonalert Products,Inc. Part #: ZA016MDMT4 Sales Outline Drawing Revision: F

Specifications:

| Sound Level Category: | Medium                                                                        | Medium                                    | Medium                                    | Medium                                         |
|-----------------------|-------------------------------------------------------------------------------|-------------------------------------------|-------------------------------------------|------------------------------------------------|
| Mode of Operation:    | Continuous                                                                    | Slow Pulse @ 1 PPS                        | Fast Pulse @ 10 PPS                       | Dual Tone 3.8 - 3.7<br>kHz @ 1.5 WPS           |
| Loudness @ 2 FT:      | 75 to 85 dB(A) Typ.                                                           | 75 to 85 dB(A) Typ.                       | 75 to 85 dB(A) Typ.                       | 75 to 85 dB(A) Typ.                            |
| Frequency:            | 3900 ± 500 Hz                                                                 | 3900 ± 500 Hz                             | 3900 ± 500 Hz                             | 3700 ± 500 Hz                                  |
| Connection:           | "+" to Positive, "-" to<br>Ground                                             | "+" to Positive, "-" and "1"<br>to Ground | "+" to Positive, "-" and<br>"2" to Ground | "+" to Positive, "-", "1"<br>and "2" to Ground |
| Voltage Rating:       | 6 to 16 VDC                                                                   |                                           |                                           |                                                |
| Current Draw:         | 40mA MAX                                                                      |                                           |                                           |                                                |
| Housing Material:     | 6/6 Nylon, Color: Black                                                       |                                           |                                           |                                                |
| Storage Temperature:  | -40° to +80° C                                                                |                                           |                                           |                                                |
| Operating Temperature | -30° to +65° C                                                                |                                           |                                           |                                                |
| Panel Mounting:       | Recommended hole size is 22.5 mm. Thread front will fit standard 22.5mm hole. |                                           |                                           |                                                |
| Knurled Nut:          | Used to attach part to panel. The max recommended torque is 10 in-lbs.        |                                           |                                           |                                                |
| Weight (Typical):     | 28 g                                                                          |                                           |                                           |                                                |
| NEMA 3R,4X, & 12:     | Approved with use of included gasket.                                         |                                           |                                           |                                                |
| cUL Recognition       | cUL Recognized                                                                |                                           |                                           |                                                |
| Options:              | Please contact factory.                                                       |                                           |                                           |                                                |