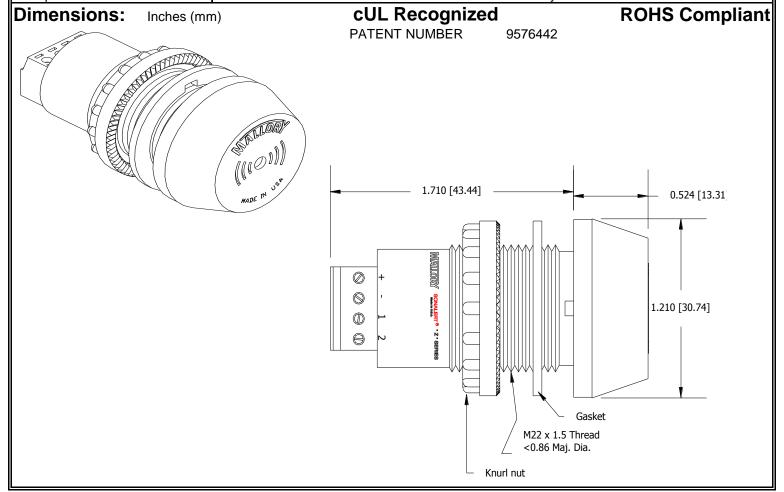

## MALLORY Mallory Sonalert Products, Inc. Part #: ZA028SDMT3 Sales Outline Drawing Revision: F

Specifications:

| Sound Level Category: | Soft                                                                          | Soft                                   | Soft                                      | Soft                                           |
|-----------------------|-------------------------------------------------------------------------------|----------------------------------------|-------------------------------------------|------------------------------------------------|
| Mode of Operation:    | Continuous                                                                    | Slow Pulse @ 1 PPS                     | Fast Pulse @ 10 PPS                       | Chime @ Once per 1<br>Second                   |
| Loudness @ 2 FT:      | 65 to 75 dB(A) Typ.                                                           | 65 to 75 dB(A) Typ.                    | 65 to 75 dB(A) Typ.                       | 65 to 75 dB(A) Typ.                            |
| Frequency:            | 3900 ± 500 Hz                                                                 | 3900 ± 500 Hz                          | 3900 ± 500 Hz                             | 3700 ± 500 Hz                                  |
| Connection:           | "+" to Positive, "-" to<br>Ground                                             | "+" to Positive, "-" and "1" to Ground | "+" to Positive, "-" and<br>"2" to Ground | "+" to Positive, "-", "1"<br>and "2" to Ground |
| Voltage Rating:       | 16 to 28 VDC                                                                  |                                        |                                           |                                                |
| Current Draw:         | 40mA MAX                                                                      |                                        |                                           |                                                |
| Housing Material:     | 6/6 Nylon, Color: Black                                                       |                                        |                                           |                                                |
| Storage Temperature:  | -40° to +80° C                                                                |                                        |                                           |                                                |
| Operating Temperature | -30° to +65° C                                                                |                                        |                                           |                                                |
| Panel Mounting:       | Recommended hole size is 22.5 mm. Thread front will fit standard 22.5mm hole. |                                        |                                           |                                                |
| Knurled Nut:          | Used to attach part to panel. The max recommended torque is 10 in-lbs.        |                                        |                                           |                                                |
| Weight (Typical):     | 28 g                                                                          |                                        |                                           |                                                |
| NEMA 3R,4X, & 12:     | Approved with use of included gasket.                                         |                                        |                                           |                                                |
| cUL Recognition       | cUL Recognized                                                                |                                        |                                           |                                                |
| Options:              | Please contact factory.                                                       |                                        |                                           |                                                |