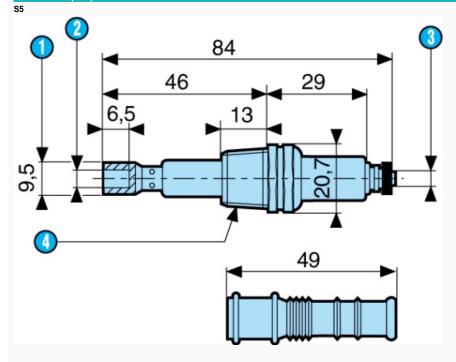

## **Specifications**

## **Dimensions (mm)**

Suitable for high pressures and high temperatures. For use up to 350 °C and 15 kg/cm2 Metal parts of stainless steel, isolated by ceramic. 3/8" BSP mounting thread.

| Nº | Legend           |
|----|------------------|
| 0  | 9.5 Across flats |
| 0  | 1/4 width        |
| 0  | 5/32 width       |
| 0  | 3/8 tapered NPT  |