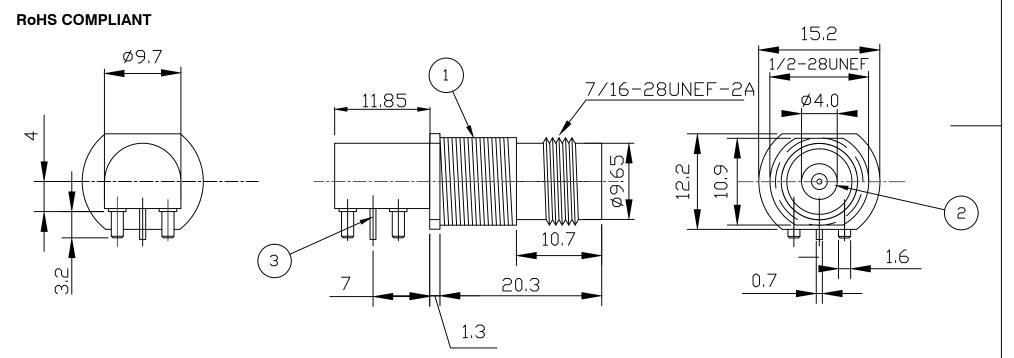

## **Mechanical Characteristics**

100 cycles minimum Mating Cycles: Conform to MIL-C-39012 Interface Dimensions:

Max 5mm Panel Thickness:

**Environmental Characteristics** 

-55 °C to +85 °C Temperature Range:

|   | DESCPIPTION    | MATERIAL        | PLATING |  |  |
|---|----------------|-----------------|---------|--|--|
| 1 | Shell          | Zinc alloy      | Nickel  |  |  |
| 2 | Insulator      | Polypropylene   | Natural |  |  |
| 3 | Socket contact | Phosphor Bronze | Gold    |  |  |
| 4 | Lock Washer    | Steel           | Nickel  |  |  |
| 5 | Hex Nut        | Brass           | Nickel  |  |  |
|   |                |                 |         |  |  |

Shielded TNC PCB Mount R/A Jack

TITLE:

12.8

RECOMMENDED PANEL CUTOUT

PART NUMBER:

**VTM511** 

PAGE: 1 of 1