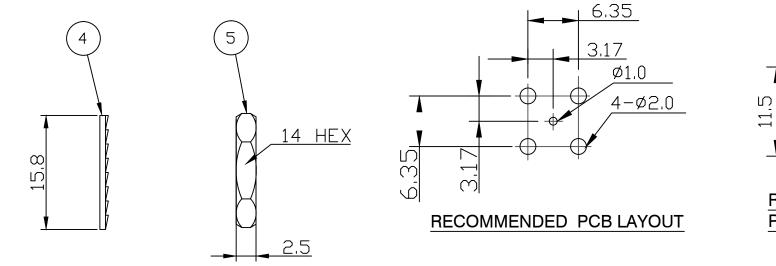

|   | DESCPIPTION    | MATERIAL        | PLATING |  |  |
|---|----------------|-----------------|---------|--|--|
| 1 | Shell          | Zinc alloy      | Nickel  |  |  |
| 2 | Insulator      | Polypropylene   | Natural |  |  |
| 3 | Socket contact | Phosphor Bronze | Gold    |  |  |
| 4 | Lock Washer    | Steel           | Nickel  |  |  |
| 5 | Hex Nut        | Brass           | Nickel  |  |  |
|   |                |                 |         |  |  |

Shielded TNC PCB Mount R/A Jack

TITLE:

12.8

RECOMMENDED PANEL CUTOUT

PART NUMBER:

**VTM511** 

PAGE: 1 of 1