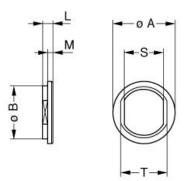

# DRAWINGS

No keying

#### Dimensions

|     | А    | В    | L    | Μ    | S    | т    |
|-----|------|------|------|------|------|------|
| mm. | 21.1 | 17.9 | 2.3  | 1.3  | 13.6 | 16.2 |
| in. | 0,83 | 0,70 | 0,09 | 0,05 | 0,54 | 0,64 |