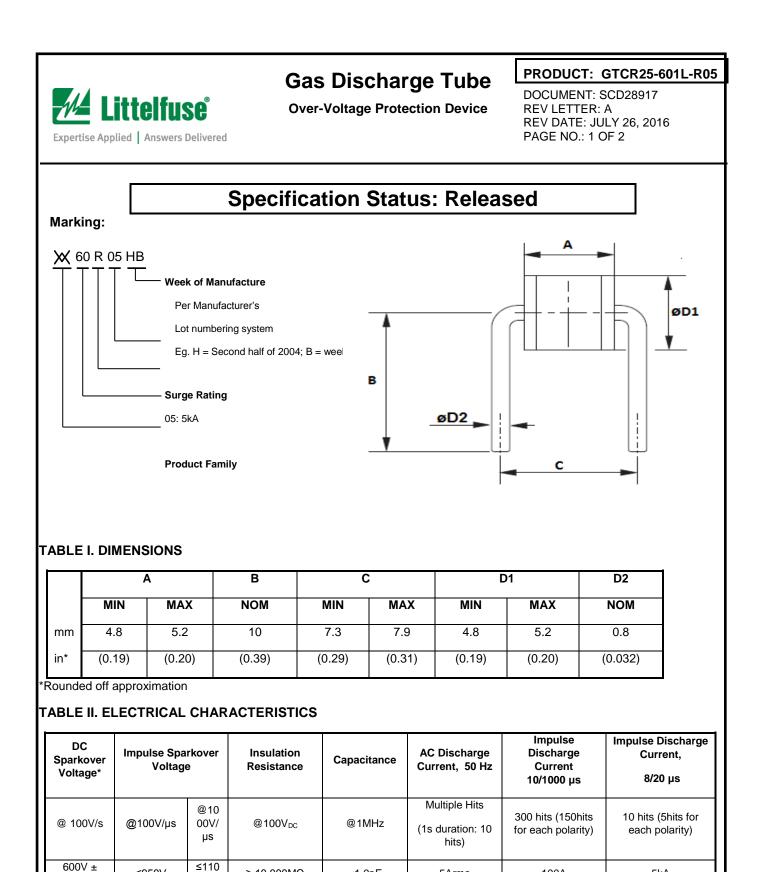

\*In ionized mode

15%

≤950V

Testing methods and specifications referring to ITU-T K.12

0V

≥ 10,000MΩ

<1.0pF

5Arms

5kA

100A