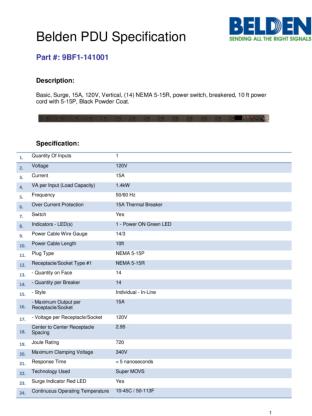

**Product:** <u>9BF1-141001</u> ☑

Basic, 15 Amp 14 Outlet NEMA 5-15R PDU with 5-15P Plug

### **Product Description**

Basic, Surge, 15A, 120V, Vertical, (14) NEMA 5-15R, power switch, breakered, 10 ft power cord with 5-15P, Black Powder Coat