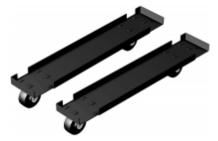

## Features

- For use with NEMA 12 rack cabinets ONLY (C3 series)
- Provides heavy duty castering capability for Contempra 3 series racks.
- Includes four (4) casters and two (2) adaptor base plates.
- Complete assembly mounts to C3 rack frame without drilling or punching.
- Non-static rockite caster wheels with ball bearing swivel.
- Finished in textured black powder paint.
- Includes all mounting hardware

| Part No | Adapter<br>Width | For use with<br>Mounting Width | Wheel<br>Diameter | Dolly Weight<br>Capacity | Brakes<br>Included |
|---------|------------------|--------------------------------|-------------------|--------------------------|--------------------|
| C3CRS19 | 19.88            | 19.00                          | 3.00              | 1080                     | No                 |
| C3CRS24 | 24.88            | 24.00                          | 3.00              | 1080                     | No                 |