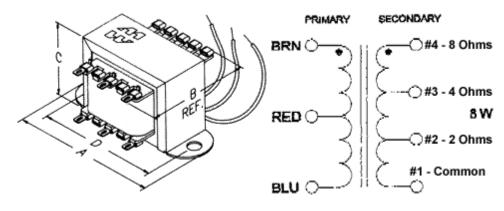

## **Features**

- Designed for general purpose or replacement use in push-pull tube output circuits.
- Frequency response: 150 Hz. 15 Khz (+/- 1db max. ref. 1 Khz)
- Open style with minimum 5" long primary leads, secondary solder lugs for convenient secondary connections.
- Also see our 125J Series.
- For single ended use, see our 125SE Series.
- For more impedance options, see our universal impedance push-pull 125 Series.