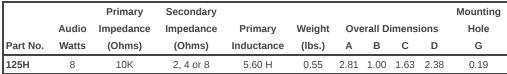

## **Features**

- Designed for general purpose or replacement use in push-pull tube output circuits.
- Frequency response: 150 Hz. 15 Khz (+/- 1db max. ref. 1 Khz)
- Open style with minimum 5" long primary leads, secondary solder lugs for convenient secondary connections.
- Also see our 125J Series.
- For single ended use, see our 125SE Series.
- For more impedance options, see our universal impedance push-pull 125 Series.