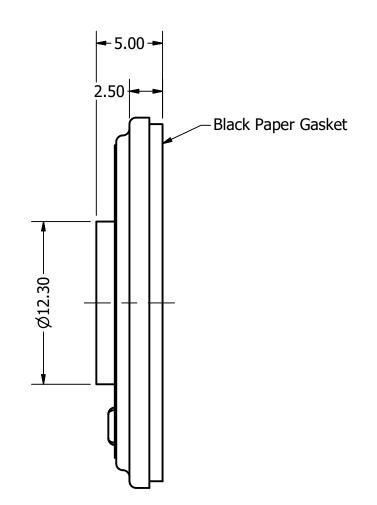

|  |              |            | 1        |           |  |
|--|--------------|------------|----------|-----------|--|
|  | Part Number: |            | DRAWN    | 6/22/2016 |  |
|  | CMOO         | 0508-1     | CJ       | 6/23/2016 |  |
|  | SMZ80        |            | CHECKED  | 6/23/2016 |  |
|  |              |            | P.D.     | 0/23/2010 |  |
|  | Description: | c Charleer | APPROVED | 6/22/2016 |  |
|  | Dynanii      | c Speaker  | J.S.     | 6/23/2016 |  |

This document contains data proprietary to DB Unlimited. Any use or reproduction, in any form, without prior written permission of DB Unlimited is prohibited. All terms and conditions can be found at www.dbunlimitedco.com

## Top View



## Side View



## **Bottom View**



| Items                | Specifications | Conditions  |     |                                                       |           |          |  |  |
|----------------------|----------------|-------------|-----|-------------------------------------------------------|-----------|----------|--|--|
| Sound Pressure Level | 97             | dB (@ 10cm) |     |                                                       |           |          |  |  |
| Resonant Frequency   | 500            | Hz          |     | REVISION HIS                                          | TORY      | RY       |  |  |
| Frequency Range      | 500 ~ 20,000   | Hz          | REV | DESCRIPTION                                           | DATE      | APPROVED |  |  |
| Nominal Power        | 0.5            |