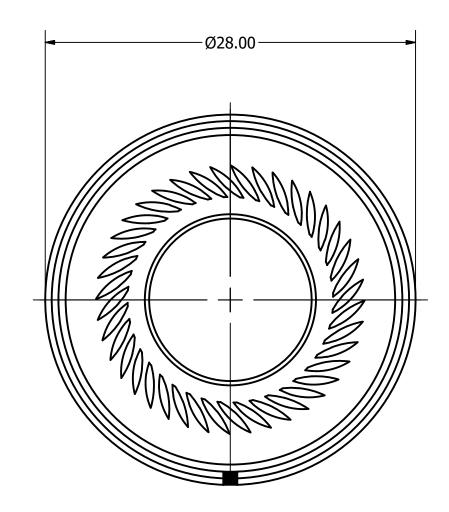

## Top View

## **Bottom View**

| Items                | Specifications | Conditions  |     |                                                       |           |          |  |  |
|----------------------|----------------|-------------|-----|-------------------------------------------------------|-----------|----------|--|--|
| Sound Pressure Level | 97             | dB (@ 10cm) |     |                                                       |           |          |  |  |
| Resonant Frequency   | 500            | Hz          |     | REVISION HIS                                          | TORY      | RY       |  |  |
| Frequency Range      | 500 ~ 20,000   | Hz          | REV | DESCRIPTION                                           | DATE      | APPROVED |  |  |
| Nominal Power        | 0.5            | W           |     | Released from Engineering                             | 2/5/2014  | J.S.     |  |  |
| Max. Power           | 1              | W           | 1   | Updated to new template                               | 6/23/2016 | J.S.     |  |  |
| Impedance            | 8              | Ω           |     | NOTES                                                 |           |          |  |  |
| Cone Material        | Mylar          |             |     | 1) All dimensions are in mm unless otherwise noted    |           |          |  |  |
| Mount Type           | Fluch Mount    |             |     | 2) All tolerances are + 0.5 mm unless otherwise noted |           |          |  |  |