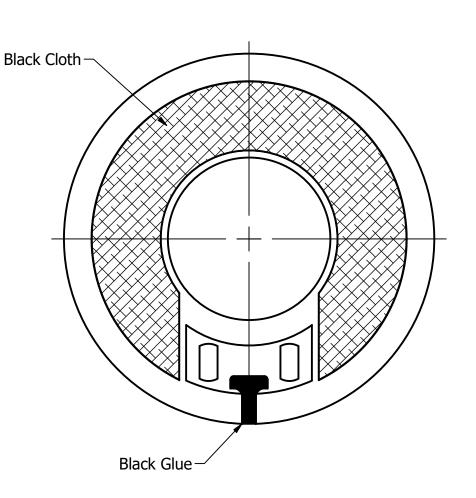

## **Bottom View**

| Items                | Specifications | Conditions  |     |                                                       |           |          |  |  |
|----------------------|----------------|-------------|-----|-------------------------------------------------------|-----------|----------|--|--|
| Sound Pressure Level | 97             | dB (@ 10cm) |     |                                                       |           |          |  |  |
| Resonant Frequency   | 500            | Hz          |     | REVISION HIS                                          | TORY      | RY       |  |  |
| Frequency Range      | 500 ~ 20,000   | Hz          | REV | DESCRIPTION                                           | DATE      | APPROVED |  |  |
| Nominal Power        | 0.5            | W           |     | Released from Engineering                             | 2/5/2014  | J.S.     |  |  |
| Max. Power           | 1              | W           | 1   | Updated to new template                               | 6/23/2016 | J.S.     |  |  |
| Impedance            | 8              | Ω           |     | NOTES                                                 |           |          |  |  |
| Cone Material        | Mylar          |             |     | 1) All dimensions are in mm unless otherwise noted    |           |          |  |  |
| Mount Type           | Fluch Mount    |             |     | 2) All tolerances are + 0.5 mm unless otherwise noted |           |          |  |  |