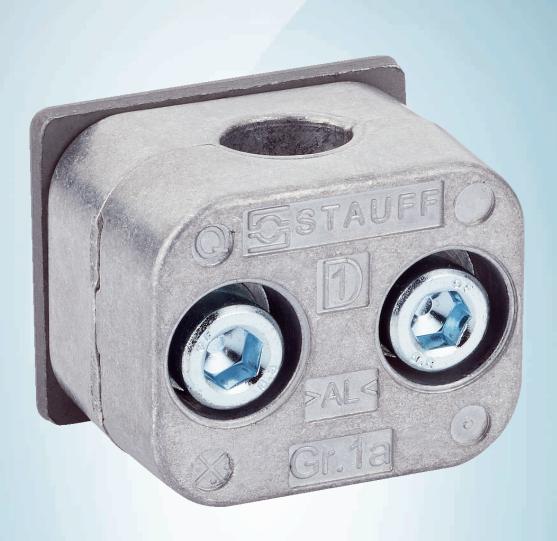

#### Detailed technical data

Technical specifications

| Accessory group | Universal bar clamp systems                             |
|-----------------|---------------------------------------------------------|
| Material        | Aluminum (collar clamps), Steel, phospated (weld plate) |
| Items supplied  | 2 x M6 x 30, 2 spring discs, weld plate                 |
| Description     | Bar clip for Ø 12 mm (fixing the mounting rod)          |
| Classifications |                                                         |
| ECI@ss 5.0      | 27279202                                                |
| ECI@ss 5.1.4    | 27279202                                                |
| ECI@ss 6.0      | 27279202                                                |
| ECI@ss 6.2      | 27279202                                                |
| ECI@ss 7.0      | 27279202                                                |
| ECI@ss 8.0      | 27279202                                                |
| ECI@ss 8.1      | 27279202                                                |
| ECI@ss 9.0      | 27273701                                                |
| ECI@ss 10.0     | 27273701                                                |
| ECI@ss 11.0     | 27273701                                                |
| ETIM 5.0        | EC002024                                                |
| ETIM 6.0        | EC002024                                                |
| ETIM 7.0        | EC002024                                                |
| ETIM 8.0        | EC002024                                                |
| UNSPSC 16.0901  | 32131023                                                |