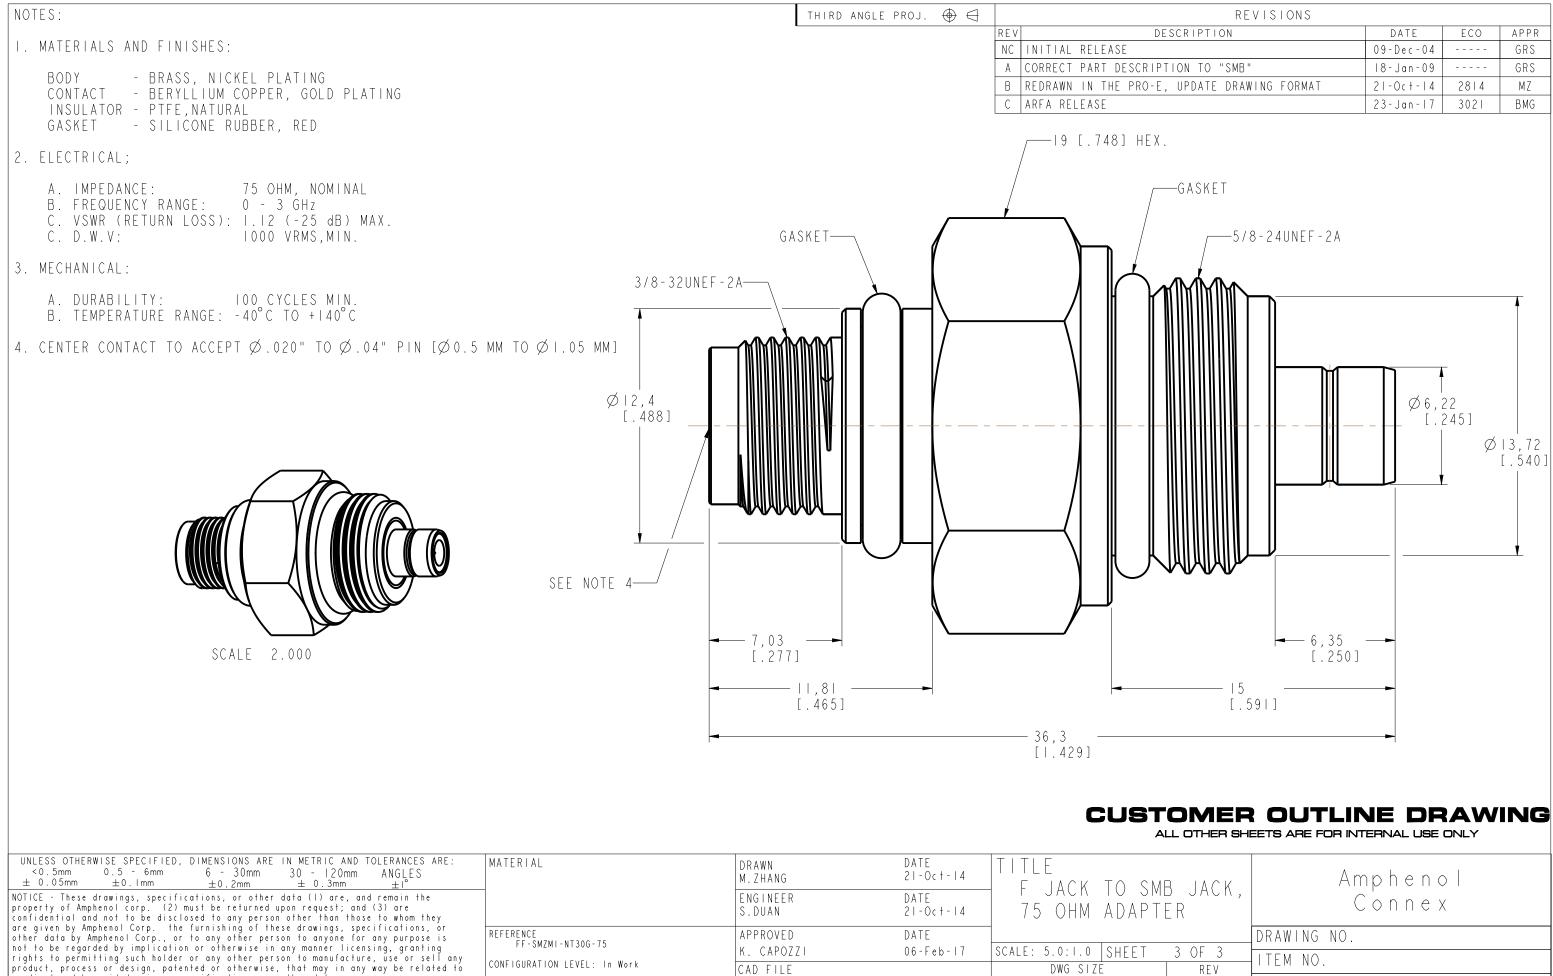

PART NO.

242215

| UNLESS OTHERWISE SPECIFIED, DIMENSIONS ARE IN METRIC AND TOLERANCES ARE:<br>< 0.5mm $0.5 - 6mm$ $6 - 30mm$ $30 - 120mm$ ANGLES<br>$\pm 0.05mm$ $\pm 0.1mm$ $\pm 0.2mm$ $\pm 0.3mm$ $\pm 1^{\circ}$                                                                                                                                                                                                                                                                                                                                                                                                                                                                                           | MATERIAL                  | DRAWN<br>M.ZHANG       | DATE<br>2   - Oc † -   4 | TITLE<br>F JACK TO SMI           |               |
|----------------------------------------------------------------------------------------------------------------------------------------------------------------------------------------------------------------------------------------------------------------------------------------------------------------------------------------------------------------------------------------------------------------------------------------------------------------------------------------------------------------------------------------------------------------------------------------------------------------------------------------------------------------------------------------------|---------------------------|------------------------|--------------------------|----------------------------------|---------------|
| NOTICE - These drawings, specifications, or other data (1) are, and remain the<br>property of Amphenol corp. (2) must be returned upon request; and (3) are<br>confidential and not to be disclosed to any person other than those to whom they<br>are given by Amphenol Corp. The furnishing of these drawings, specifications, or<br>other data by Amphenol Corp., or to any other person to anyone for any purpose is<br>not to be regarded by implication or otherwise in any manner licensing, granting<br>rights to permitting such holder or any other person to manufacture, use or sell any<br>product, process or design, patented or otherwise, that may in any way be related to |                           | ENGINEER<br>S.DUAN     | DATE<br>2   - Oc † -   4 | 75 OHM ADAPTI                    |               |
|                                                                                                                                                                                                                                                                                                                                                                                                                                                                                                                                                                                                                                                                                              | CONFLOUDATION LEVEL I W I | APPROVED               | DATE                     |                                  |               |
|                                                                                                                                                                                                                                                                                                                                                                                                                                                                                                                                                                                                                                                                                              |                           | K. CAPOZZI<br>CAD FILE | 06-Feb-17                | SCALE: 5.0:1.0 SHEET<br>DWG SIZE | $\frac{3}{1}$ |
| or disclosed by said drawings, specifications, or other data.                                                                                                                                                                                                                                                                                                                                                                                                                                                                                                                                                                                                                                | FINISH                    |                        |                          | B                                |               |