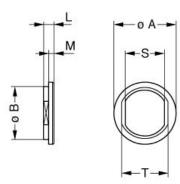

# **DRAWINGS**

No keying

### **Dimensions**

|     | А    | В    | L    | М    | S    | Т    |
|-----|------|------|------|------|------|------|
| mm. | 10   | 8.8  | 1.8  | 1    | 6.4  | 8    |
| in. | 0,39 | 0,35 | 0,07 | 0,04 | 0,25 | 0,31 |