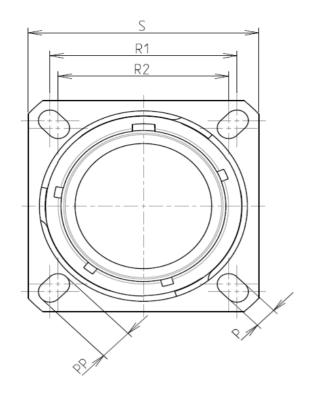

| Connector dimension |             |  |  |
|---------------------|-------------|--|--|
| Dim                 | Nominal     |  |  |
| Р                   | 3.25±0.2    |  |  |
| PP                  | 4.93±0.2    |  |  |
| R1                  | 20.62       |  |  |
| R2                  | 18.26       |  |  |
| S                   | 26.2±0.3    |  |  |
| ۷'                  | 19.5+1.4/-0 |  |  |
| W'                  | 2.1/3.65    |  |  |
| Ζ'                  | 32 Max      |  |  |
| VV THREAD           | M15x1-6g    |  |  |
|                     |             |  |  |