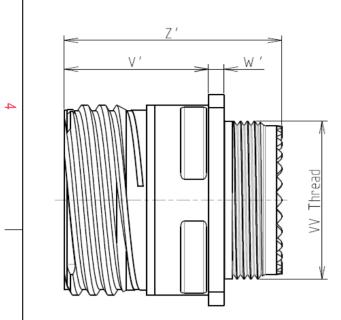

| Connector dimension |             |  |  |
|---------------------|-------------|--|--|
| Dim                 | Nominal     |  |  |
| Р                   | 3.25±0.2    |  |  |
| PP                  | 4.93±0.2    |  |  |
| R1                  | 20.62       |  |  |
| R2                  | 18.26       |  |  |
| S                   | 26.2±0.3    |  |  |
| ۷'                  | 19.5+1.4/-0 |  |  |
| W'                  | 2.1/3.65    |  |  |
| Ζ'                  | 32 Max      |  |  |
| VV THREAD           | M15x1-6g    |  |  |
|                     |             |  |  |