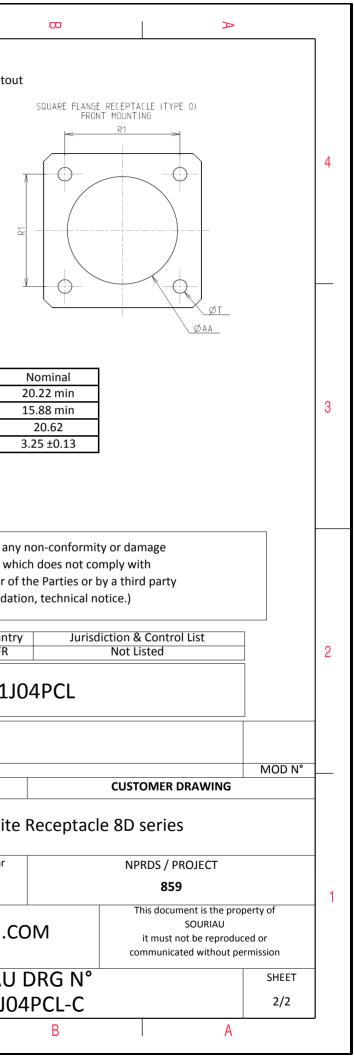

| Connector dimension |             |  |  |
|---------------------|-------------|--|--|
| Dim                 | Nominal     |  |  |
| Р                   | 3.25±0.2    |  |  |
| PP                  | 4.93±0.2    |  |  |
| R1                  | 20.62       |  |  |
| R2                  | 18.26       |  |  |
| S                   | 26.2±0.3    |  |  |
| ۷'                  | 19.5+1.4/-0 |  |  |
| W'                  | 2.1/3.65    |  |  |
| Ζ'                  | 32 Max      |  |  |
| VV THREAD           | M15x1-6g    |  |  |
|                     |             |  |  |