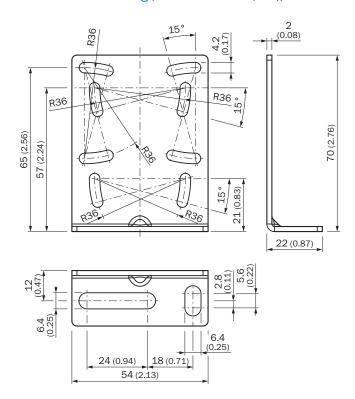

| Material         | Steel, zinc coated                                         |
| Items supplied   | Mounting hardware included                                 |
| Description      | Mounting bracket for wall and floor mounting for G10 AC/DC |

#### Classifications

| ECI@ss 5.0     | 27279202 |
|----------------|----------|
| ECI@ss 5.1.4   | 27279202 |
| ECI@ss 6.0     | 27279202 |
| ECI@ss 6.2     | 27279202 |
| ECI@ss 7.0     | 27279202 |
| ECI@ss 8.0     | 27279202 |
| ECI@ss 8.1     | 27279202 |
| ECI@ss 9.0     | 27273701 |
| ECI@ss 10.0    | 27273701 |
| ECI@ss 11.0    | 27273701 |
| ETIM 5.0       | EC002615 |
| ETIM 6.0       | EC002615 |
| ETIM 7.0       | EC002615 |
| ETIM 8.0       | EC002615 |
| UNSPSC 16.0901 | 32131023 |

## Dimensional drawing (Dimensions in mm (inch))



# SICK AT A GLANCE

SICK is one of the leading manufacturers of intelligent sensors and sensor solutions for industrial applications. A unique range of products and services creates the perfect basis for controlling processes securely and efficiently, protecting individuals from accidents and preventing damage to the environment.

We have extensive experience in a wide range of industries and understand their processes and requirements. With intelligent sensors, we can deliver exactly what our customers need. In application centers in Europe, Asia and North America, system solutions are tested and optimized in accordance with customer specifications. All this makes us a reliable supplier and development partner.

Comprehensive services complete our offering: SICK LifeTime Services provid